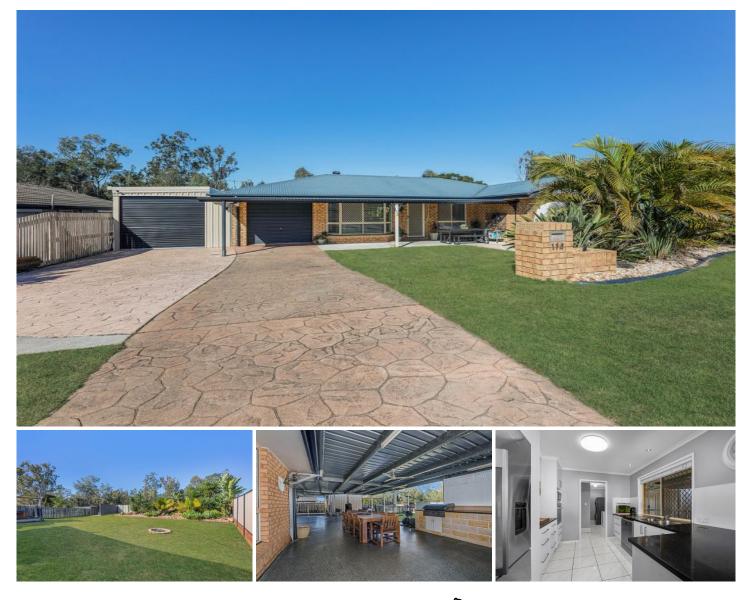

## 114 Equestrian Drive Yamanto QLD

Compare this beautifully maintained family home to anything else on the market and you are sure to fall in love with the home's stylish presentation, quality and features.

A key feature is its location being in the much sought after suburb of Yamanto - just minutes to the Cunningham & Centenary Highways (for commuting to Brisbane and surrounds and a short drive to RAAF base Amberley), all amenities, new Yamanto Central Shopping Complex & Winston Glades Shopping Centre. Walking distance to childcare, schools, convenience stores, sporting grounds, parklands and public transport. Everything you could possibly want is at your fingertips.

This meticulously maintained lowset brick home has been loved and nurtured by its owners for almost 10 years and is now being marketed for sale. Surrounded by other quality

## 5 🎮 2 🚔

- **Price** : \$ 700,000
- Land Size : 841 sqm

View : https://www.crownerealestate.com.au/7049 011

Mike Jones 0400 515 422

Kirsty Dutney Jones 07 3288 8411