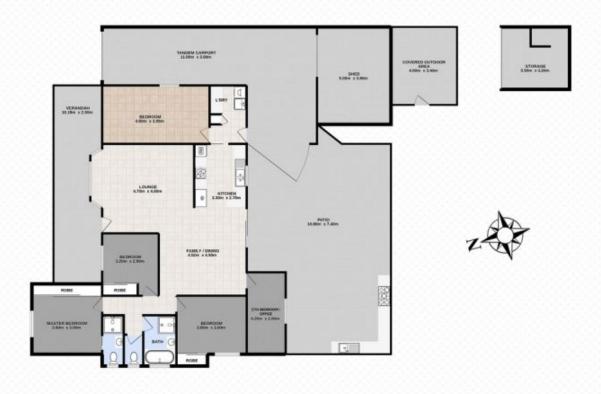

## 114 Equestrian Drive, YAMANTO

Total approx floor area 309m<sup>2</sup> (not including shed and storage)

Kirsty Dutney-Jones | 0415 448 020

White every alternyt has been made to ensure the accuracy of the floor plan contained here, massurements of doors, windows, norms and any other items are approximate and no responsibility is taken for ency omission or mis-solatement. This plan is for illustrative purposes only and should only be used as such by any prospective purchaser. The service systems and appliances shoun have not been tested and no guarantee as to finit operability or efficiency can be given.