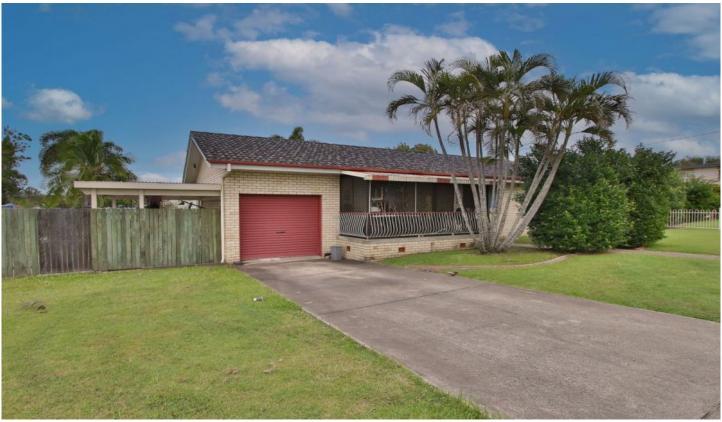

## 11 Trudy Street Raceview QLD

This property is only a short drive to major shopping complexes, train station, Ipswich Hospital, doctors, public transport and all amenities are close by. The home is a short walk to Brothers Leagues Club. The features are 3 good size bedrooms (main bedroom has air conditioner & built in robes), large air-conditioned living/dining area plus a renovated bathroom. The living area does have a ceiling fan. The modern kitchen is neat and functional and has a new 900 gas cooktop, dishwasher, double sink plus lots of cupboards and good bench space. Adjacent to the kitchen is an internal laundry with direct access to lock up garage and the back yard. Security screens on all windows and doors.

Externally, this property is well thought-out and maintained outdoor space.

The backyard has secure fencing for the family dog or little children to have a safe space to play and secure storage

3 📭 1 🖺 1 🗬