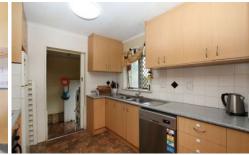

## 11 Trudy Street Raceview QLD

This property is only a short drive to major shopping complexes, train station, Ipswich Hospital, doctors, public transport and all amenities are close by. The home is a short walk to Brothers Leagues Club. The features are 3 good size bedrooms (main bedroom has air conditioner & built in robes), large air-conditioned living/dining area plus a renovated bathroom. The living area does have a ceiling fan. The modern kitchen is neat and functional and has a new 900 gas cooktop, dishwasher, double sink plus lots of cupboards and good bench space. Adjacent to the kitchen is an internal laundry with direct access to lock up garage and the back yard. Security screens on all windows and doors.