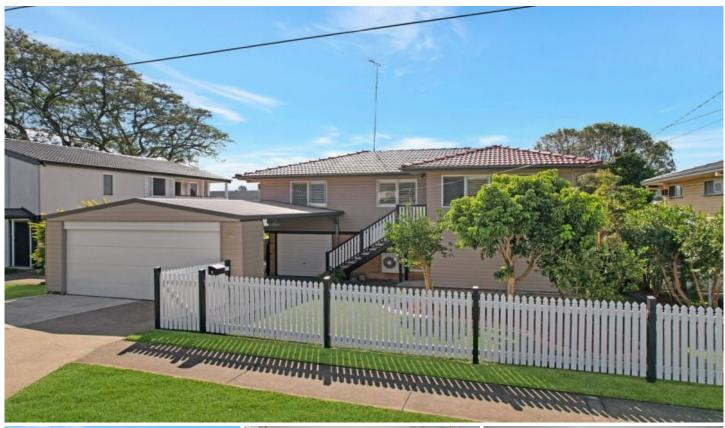

## 6 Willow Street Albany Creek QLD

This immaculately presented property is in a league of its own! Featuring dual living plus deck, pool, spacious yard with rear yard access and an unbeatable location?. this property will not last long.

Perfectly positioned on a flat and thoughtfully designed 640sqm fully fenced and low maintenance block, this property boasts not only faultless appeal from the street but continues to deliver throughout the entire property.

Upon entry you will be pleased by the modern tones of the home. The front yard offers access to the property via the front picket gate and for your cars via the remote garage door. A second double gate behind the garage offers drive through access to an extra-long carport which is ideal for those who may wish to accommodate a van, boat or trailer. This access is continued to the rear yard.