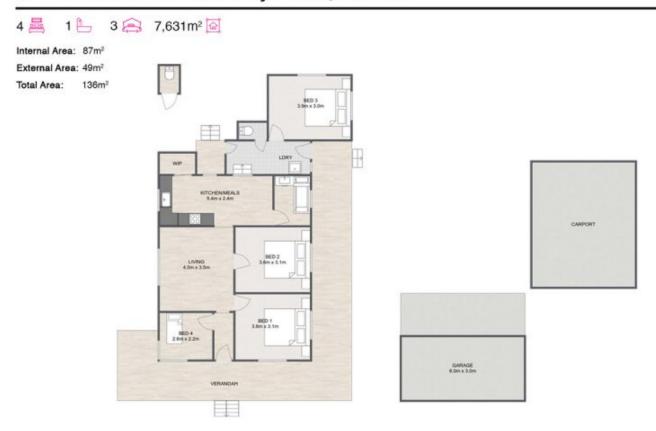

## 2744 Boonah Rathdowney Road, Maroon

Whilst every attempt has been made to ensure the accuracy of the floor plan contained here, measurements of doors, windows, rooms and any other item are approximate and no responsibility is taken for any error, omission, or misstatement. This plan is for illustrative purposes only and should only be used as such by any prospective purchaser.