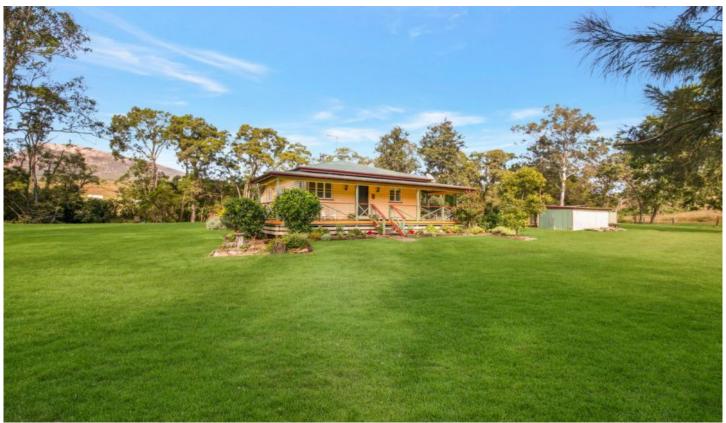

## 2744 Boonah-Rathdowney Road Maroon QLD

Set on a picturesque 7,631sqm (2 acres) with stunning views of Mt Maroon, this beautiful four bedroom family home is located in peaceful Maroon, a quiet area in the ever-popular Scenic Rim.

The home is spacious yet so cosy and charming and is perfectly positioned on the property to enjoy the exceptional afternoon breezes and magnificent views of Mt Maroon.

A wide front verandah offers a wonderful place to sit and enjoy the wildlife and serenity that comes with rural living.

Heading indoors you will love the soaring ceilings, polished hard wood floors and charming wood burner - perfect for these cooler months.

4 🚐 1 🚍 3 🗬

**Price** : \$ 625,000 **Land Size** : 7631 sqm

View: https://www.crownerealestate.com.au/7041