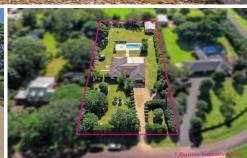

## 179 Lockyer View Road Wivenhoe Pocket QLD

Situated in an exclusive blue-chip enclave that offers peace and quiet, privacy and space. This stunning executive home sets a benchmark in modern living! Lovingly built in 2006 and spread over a flat and flood free 4,050m2 block, this grand residence will provide the perfect mix of space, convenience and creature comforts.

4 🖰 2 🔓 6 🗬

Price : \$ 835,000 Building Size : 281 sqm Land Size : 4050 sqm

View : https://www.crownerealestate.com.au/70

41221

Corey Athanates 07 3288 8411