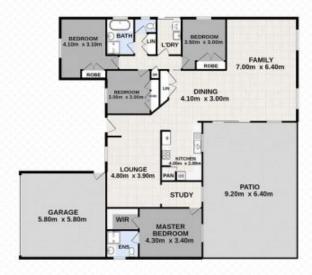

This spacious family home boasts ample room and a well-thought-out floor plan that provides a seamless transition throughout the property. With 4 generous built-in bedrooms, 2 separate and cavernous living areas and a stunning landscaped yard reminiscent of a grand country estate, this home is ideal for those looking for a property where they can spread out and enjoy the peace and serenity of their surrounds and only minutes from the Fernvale township, your new home will afford you the best of both worlds - all the space and serenity you dream of,

## 179 Lockyer View Road, WIVENHOE POCKET

4 1 2 4 6 3 4050m²

Total approx floor area 281m² (not including shed)

Corey Athanates | 0413 992 959

Whilst overy attempt has been made to ensure the accusacy of the floor plan contained here, measurements of doors, windows, norms and any other items are approximate and no responsibility is taken for error, corrispond or ma-statement.