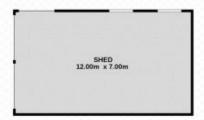

## 179 Lockyer View Road, WIVENHOE POCKET

4 1 2 4 6 3 4050m²

Total approx floor area 281m² (not including shed)

Corey Athanates | 0413 992 959

Whilst overy attempt has been made to ensure the accusacy of the floor plan contained here, measurements of doors, windows, norms and any other items are approximate and no responsibility is taken for error, corrispond or ma-statement.