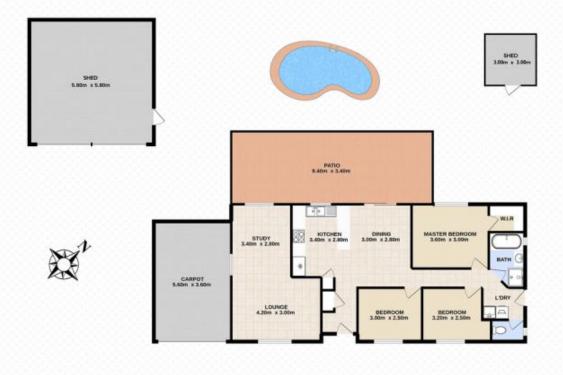

## 27 Blenheim Crescent, YAMANTO

3 🔚 | 1 🚽 | 3 🕱 | 943m² 🛄

Total approx floor area 150m<sup>2</sup> (not including sheds and pool)

Kirsty Dutney-Jones | 0415 448 020

White every alternyt has been made to ensure the accuracy of the floor plan contained here, massurements of doors, windows, norms and any other items are approximate and no responsibility is taken for ency omission or mis-solatement. This plan is for illustrative purposes only and should only be used as such by any prospective purchaser. The service systems and appliances shoun have not been tested and no guarantee as to finit operability or efficiency can be given.