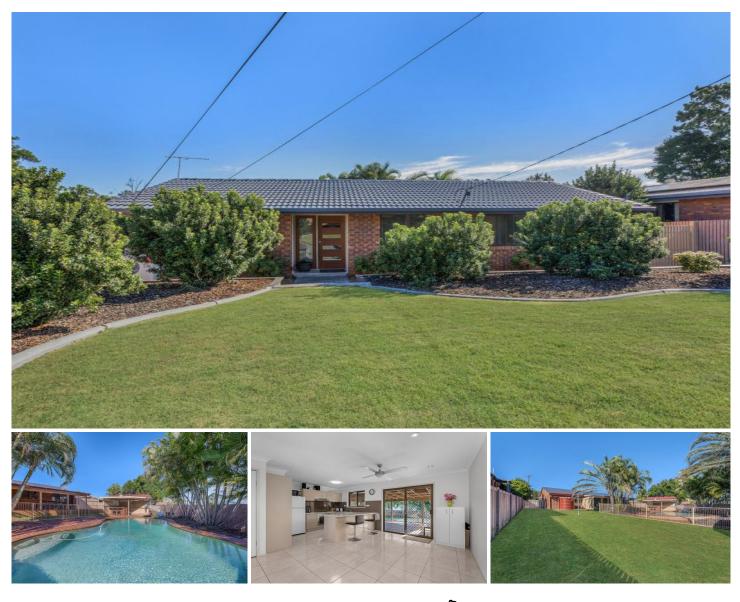

## 27 Blenheim Crescent YAMANTO QLD

This fabulous three bedroom home is situated in a quiet street and is surrounded by quality homes in the family friendly and tightly held Winston Glades Estate in Yamanto.

Established trees and gardens complement the beautifully maintained, terraced front yard and add to the street appeal.

A concrete driveway leads you to the single carport and  $5.8m \times 5.8m$  Colourbond shed at the side of the home. Loads of room for 2 cars, a workshop or the trailer & boat.

Conveniently located this home is only a few minutes' walk to Amberley District State School, the local shopping centre, newly built Yamanto Central and easy access to the Cunningham & Centenary Highways, this makes great buying for a family, retired couple or a savvy investor. 3 🛤 1 🚰 3 🚘