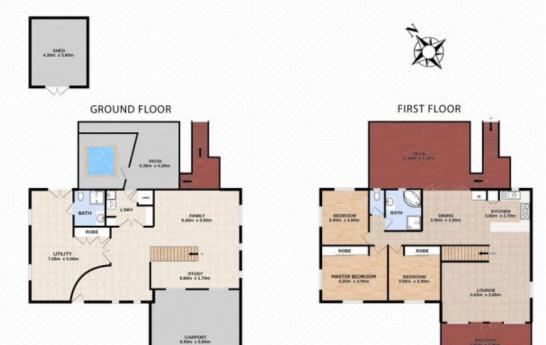

This spacious family home boasts ample room and a well thought-out floor plan that provides a seamless transition throughout the property. With 3 good sized bedrooms plus an ensuited utility room (which could be utilised as a master bedroom or a separate space for teenage children or elderly parents), 2 separate living areas and a large yard that has vehicle access to the shed. There is also enough room build a larger shed, pool or a granny flat all subject to council approvals. This home is ideal for those looking for a

## 9A Hayes Street, BRASSALL

3 ⊨ 2 🚅 2 窩 798m² 🗓

Total approx floor area 327m² (not including shed)

Corey Athanates | 0413 992 959

Whilst overy attempt has been made to ensure the accuracy of the floor plan contained here, measurements of doors, windows, norms and any other here are approximate and no responsibility is taken for error, ovination or rise-datement