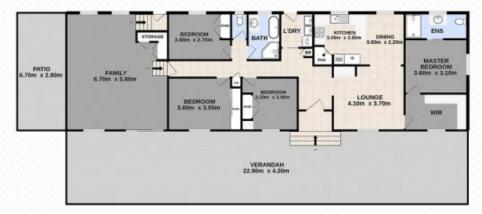

The federation style veranda measures 22.9m x 4.20m wide and runs along the complete front of the home offering a huge outdoor entertainment space. There is plenty of room for the barbeque and an outdoor lounge and dining setting. Sit back and relax and watch the kids play in the safety of the fully fenced front yard.

There is a large, tiled entry leading to the main living areas of the home including the lounge room which has a built in display cabinet.

4 📮 2 🖺 2 🖨

**Price** : \$ 630,000 **Land Size** : 1819 sqm

**View**: https://www.crownerealestate.com.au/7030

## 45 Shanahan Parade, REDBANK PLAINS

4 📇 2 🚅 2 窩 1819m² 🛄

Kirsty Dutney-Jones | 0415 448 020

Total approx floor area 295m² (not including shed)

Whits every attempt has been made to ensure the accuracy of the floor plan contained here, measurements of doors, windows, norms and any other home are approximate and no responsibility is taken for error, ovision or rise-batteries