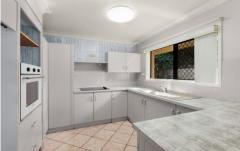

There is a large, tiled entry leading to the main living areas of the home including the lounge room which has a built in display cabinet.

4 📮 2 🖺 2 🖨

**Price** : \$ 630,000 **Land Size** : 1819 sqm

**View**: https://www.crownerealestate.com.au/7030