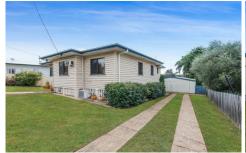

It has fully fenced front and rear yards plus a concrete driveway that offers side access to the powered  $6m \times 6m$  garage / shed.

Perfect for a young family or even a retired couple, this home offers polished hardwood timber flooring throughout, high ceilings, concrete stumps and established trees and gardens.