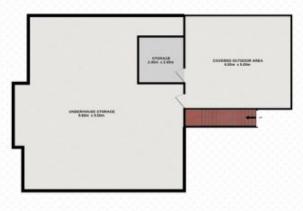

## 44 Alice Street, SILKSTONE

3 ⊨ 1 🚅 2 🙈 809m² 🛄

Total approx floor area 272m² (not including shed)

Kirsty Dutney-Jones | 0415 448 020

## **GROUND FLOOR**