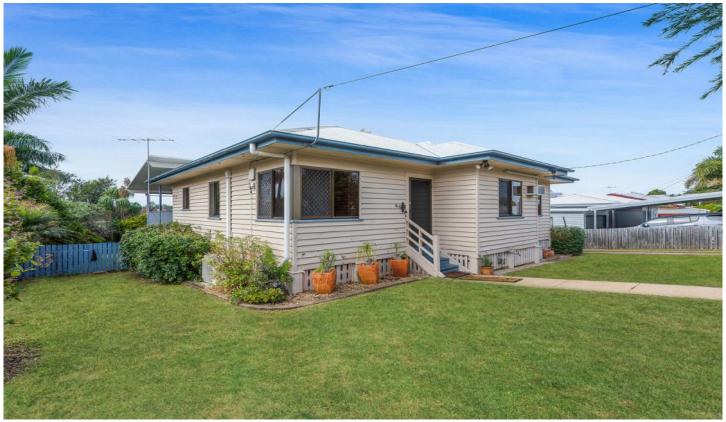

## 44 Alice Street Silkstone QLD

This delightful family home is centrally located in a lovely quiet street in the family friendly suburb of Silkstone. Set in an A1 location on an 809m2 block, this home has been extremely well maintained and is looking for a new family to call home.

It has fully fenced front and rear yards plus a concrete driveway that offers side access to the powered  $6m \times 6m$  garage / shed.

Perfect for a young family or even a retired couple, this home offers polished hardwood timber flooring throughout, high ceilings, concrete stumps and established trees and gardens.

The spacious lounge room is at the front of the home, air conditioned with room for a dining table as well.

3 📭 1 🟪 2 🚘

**Price** : \$ 480,000 **Land Size** : 809 sqm

**View**: https://www.crownerealestate.com.au/7030