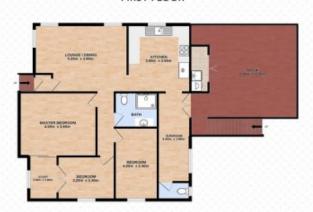

## 44 Alice Street, SILKSTONE

3 ⊨ 1 🚅 2 🙈 809m² 🛄

Total approx floor area 272m² (not including shed)

Kirsty Dutney-Jones | 0415 448 020

## FIRST FLOOR

Whits every attempt has been made to ensure the accuracy of the floor plan contained here, measurements of doors, windows, norms and any other items are approximate and no responsibility is taken for error, ovision or nin-catement