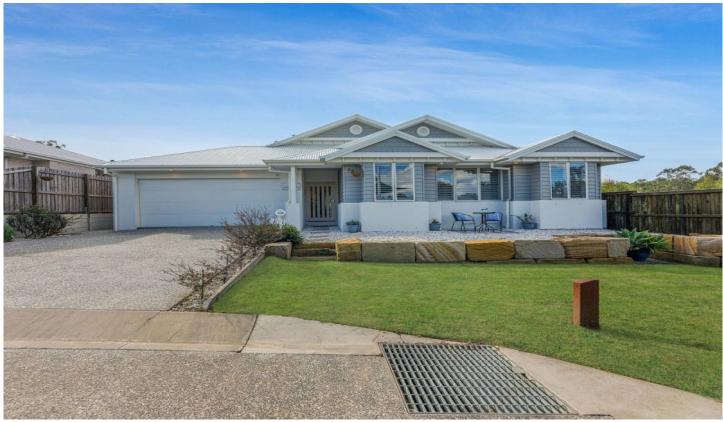

## 6 Sam Lane Deebing Heights QLD

Situated in an enviable elevated position overlooking picturesque parklands, this stunning executive home sets a benchmark in modern luxury living! Only 2 years a half years young and spread over a generous 576m2 block, this grand residence will provide the perfect mix of space, convenience and lux creature comforts.

This spacious family home boasts ample room and a well thought-out floor plan that provides a seamless transition throughout the property. With 5 generous bedrooms, 3 separate living areas and a resort style yard reminiscent of a Hamptons villa, this home is ideal for those looking for a property where they can spread out and enjoy the peace and serenity of their surrounds.

Throughout the home, great taste and quality are perfectly combined to ensure the highest calibre of finishes and

5 📭 2 🔓 2 😭

Price : \$ 885,000 Building Size : 297 sqm Land Size : 576 sqm

View : https://www.crownerealestate.com.au/70