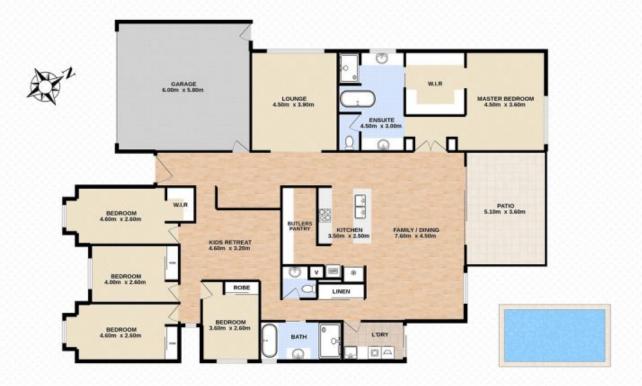

This spacious family home boasts ample room and a well thought-out floor plan that provides a seamless transition throughout the property. With 5 generous bedrooms, 3 separate living areas and a resort style yard reminiscent of a Hamptons villa, this home is ideal for those looking for a property where they can spread out and enjoy the peace and serenity of their surrounds.

## 6 Sam Lane, DEEBING HEIGHTS

5 ⊨ 2 🚅 2 窩 576m² 🛄

Total approx floor area 297m2 (not including pool)

Corey Athanates | 0413 992 959

Whilst overy attempt has been made to ensure the accuracy of the floor plan contained here, measurements of doors, windows, norms and any other here are approximate and no responsibility is taken for error, ovision or nin-datement