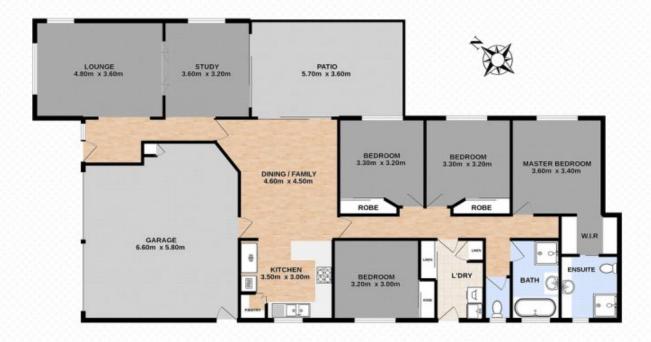

## 7 Elmhurst Crescent, FLINDERS VIEW

4 ⊨ 2 🚅 2 窩 567m² 🛄

Total approx floor area 215m2 (including covered external areas)

Kirsty Dutney-Jones | 0415 448 020

Whits every attempt has been made to ensure the accuracy of the floor plan contained here, measurements of doors, windows, norms and any other items are approximate and no responsibility is taken for error, ovision or nin-datement