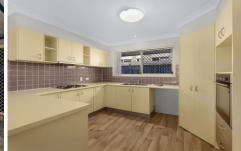

The U shaped kitchen is modern in design and practical. There is a large corner pantry and the bench doubles as a breakfast bar and offers a fantastic space to prepare and serve your meals along with a stainless steel cooktop, oven and rangehood. Cooking will never feel like a chore again.