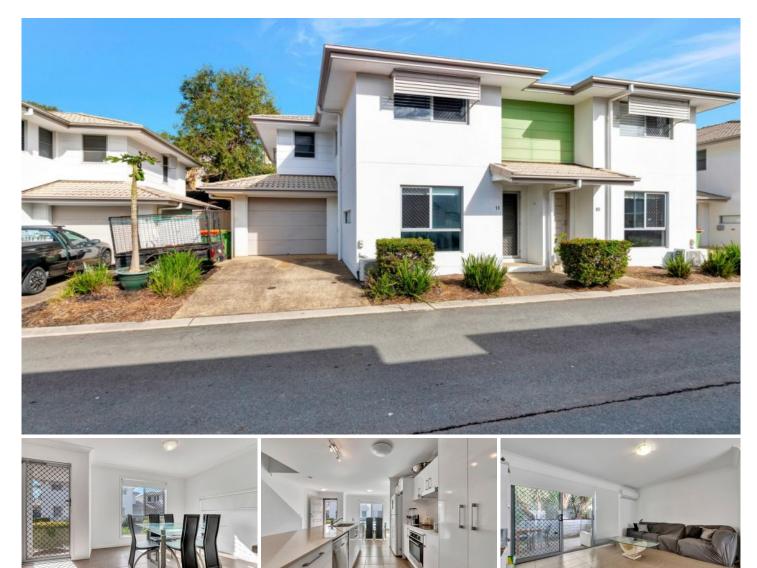

## 11/51 River Road Bundamba QLD

Perfectly located in a flood-free area near the education hub of Ipswich is Rivergreen, an exclusive enclave of architecturally designed, three bedroom, two-level villas, adorned with quality finishes, fittings and gourmet kitchens. Residents enter through a stylish entry statement and drive via quiet access avenues to their own villa. Convenient car parking is provided via an open car park bay and remote controlled lock up car garaging at the front of each residence allowing a courtyard to be situated at the rear of the villa for private entertaining and relaxing.

FEATURES OF THIS TWO-LEVEL ARCHITECTURALLY DESIGNED VILLA INCLUDE:

- ? Three spacious carpeted bedrooms all with built-in robes
- ? Master bedroom complete with ensuite
- ? Quality bathroom & ensuite with stone vanity tops