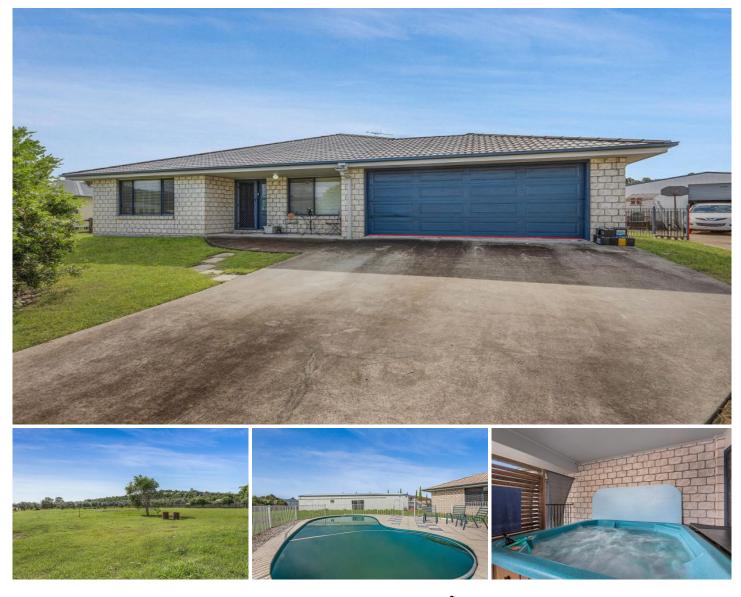

20 Gehrke Crt Minden QLD

Situated in a quiet cul de sac in the quaint little pocket of Minden you will find this well designed and spacious family home. Set toward the front of an amazing 4910m2 block, this home is ideal for the family who aspires to live in a peaceful area with a rural setting while also being close to everything that matters.

The home has a lovely street appeal with easy driveway access to the amazing  $18m \times 9m$  A framed shed, fully racked with 3m roller door entry. This is a once in a lifetime opportunity for a car enthusiast as all contents of the shed are included in the sale. You must see it to believe it!!

Step inside and you will be impressed with the spacious and practically designed home with fully ducted air conditioning that incorporates multiple living spaces for all the family to enjoy.

There are 4 good size bedrooms, all with carpet and built in