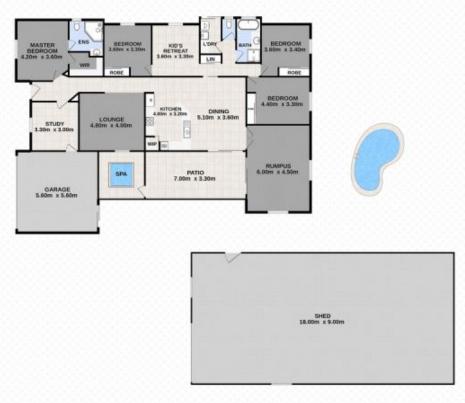

## 20 Gehrke Court, MINDEN

4 🍋 2 🚽 8 🕱 4910m² 🗔

A

Total approx floor area 284m<sup>2</sup> (not including shed)

Kirsty Dutney-Jones | 0415 448 020