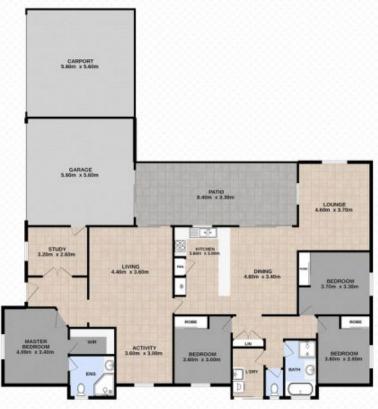

Set back off the road on a great size 988m2 block, this home has impressive living spaces and generous bedrooms offering wonderful privacy and separation for all family members whilst air conditioning throughout ensures your family will be comfortable all year round. Add to that accommodation for up to 4 cars plus a designated spot to park the caravan or boat and this home must tick all your boxes.

## 21 Oprah Court, BRASSALL

4 ⊨ 2 🚅 | 4 窩 | 988m² 🛄

Total approx floor area 250m2 (not including carport)

Kirsty Dutney-Jones | 0415 448 020

Whits every attempt has been made to ensure the accuracy of the floor plan contained here, measurements of doors, windows, norms and any other home are approximate and no responsibility is taken for error, ovision or rise-datement