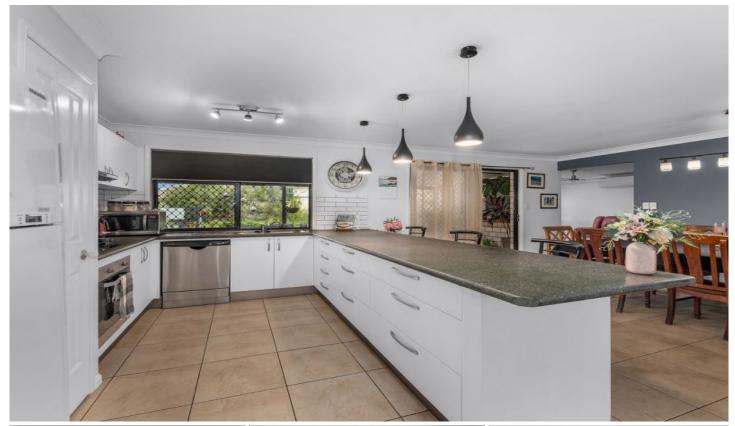

At the heart of the home, you will find a superb kitchen featuring white cabinetry and contrasting benchtops, drop down pendant lighting, ample bench and cupboard space,

4 🚐 2 ⋤ 4 🗬

Price : \$ 700,000 Land Size : 988 sqm