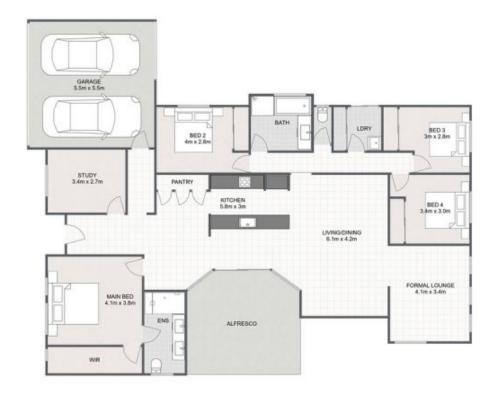

## 69 Kensington Drive, Flinders View

4 🗸 2 👆 2 🚗 1,015m² 🔯

Total floor area (approx): 220m2

Whilst every attempt has been made to ensure the accuracy of the floor plan contained here, measurements of doors, windows, rooms and any other item are approximate and no responsibility is taken for any error, omission, or misstatement. This plan is for illustrative purposes only and should only be used as such by any prospective purchaser.