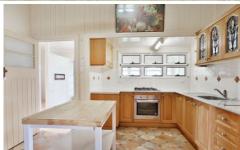

Situated on an elevated 809 sqm parcel of land, the beautiful home has been loved by the same family for over 69 years. Constructed in 1939, this property offers 3 dedicated bedrooms plus a sleep-out with Master featuring bay window and seat. Both the master and 2nd bedrooms are  $3.6m \times 3.6m$ . Large separate dining and lounge rooms centrally located with period features adjoining the rooms, these are ornate display cabinets. The combined size of this room is  $8.4m \times 3.6m$ .