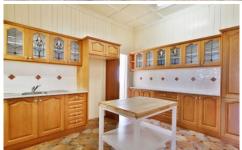

Situated on an elevated 809 sqm parcel of land, the beautiful home has been loved by the same family for over 69 years. Constructed in 1939, this property offers 3 dedicated bedrooms plus a sleep-out with Master featuring bay window and seat. Both the master and 2nd bedrooms are  $3.6m \times 3.6m$ . Large separate dining and lounge rooms centrally located with period features adjoining the rooms, these are ornate display cabinets. The combined size of this room is  $8.4m \times 3.6m$ .