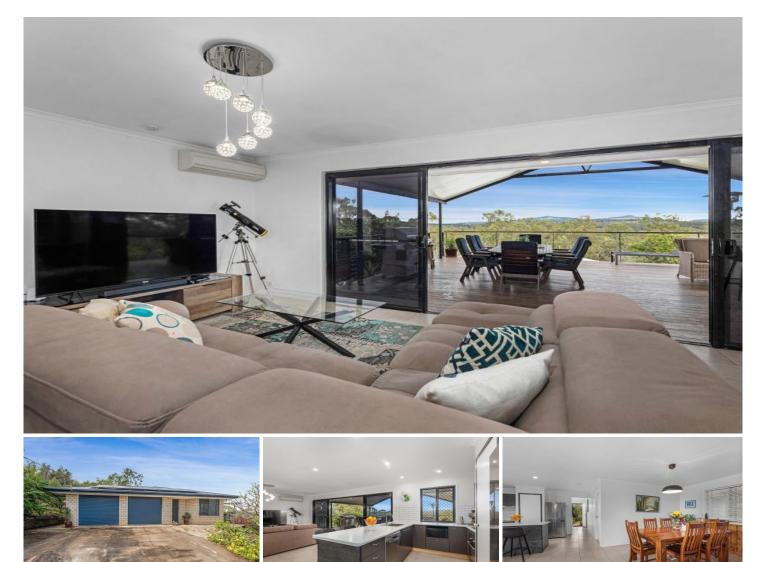

## 8 Condamine Drive Fernvale QLD

Be captivated by these breath taking views from the huge deck. If you are an entertainer then this home is a must see, set on 4000 square metres of elevated land.

Set back off the road this three bedroom home is private, secure and unfolds over one level.

On entry, you will notice that the home has been refurbished, with fresh paint, and floor coverings. The kitchen has been updated with modern appliances and dishwasher.

The open style kitchen overlooks the separate dining room and air conditioned family room. This also provides access to the massive deck where many parties with friends and family can be held.