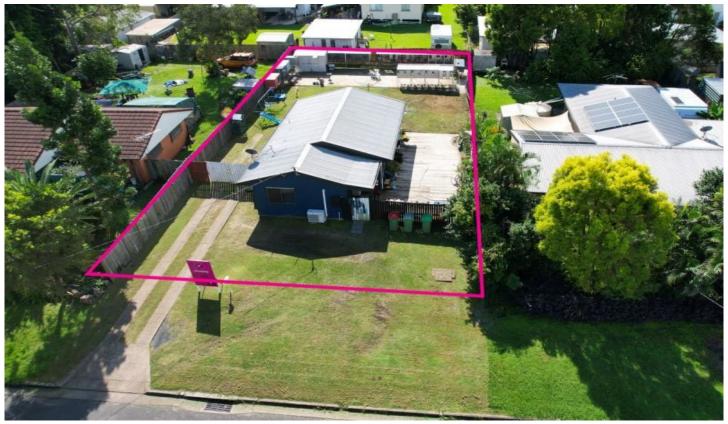

## 46 Phyllis Street Eastern Heights QLD

46 Phyllis Street in Eastern Heights offers the savvy investor or first home buyer an outstanding opportunity to secure an entry level home or cracking investment property right in the heart of one of Ipswich's most desired suburbs.

Position perfection, this home is situated on a generous flood free 630sqm allotment, just moments from Ipswich Central State School, Ipswich Girls' Grammar School, the University of Southern Queensland, Ipswich Hospital, Ipswich CBD, Silkstone Village Shopping Centre, Rail Stations and easy access to the highway for commuters to Brisbane.

Features on the home include:

? Renovated kitchen with glossy white cabinetry and black sink

4 🖳 1 📇

**Price** : \$ 380,000 **Land Size** : 630 sqm

View: https://www.crownerealestate.com.au/7010

924

Del Marschke 0401 485 304