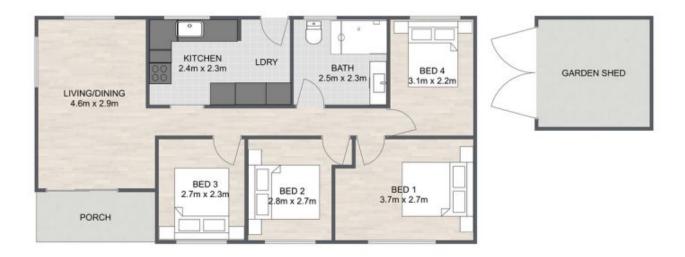

## 46 Phyllis Street, Eastern Heights

Internal Area: 67m<sup>2</sup>

Whilst every attempt has been made to ensure the accuracy of the floor plan contained here, measurements of doors, windows, rooms and any other item are approximate and no responsibility is taken for any error, omission, or misstatement.

This plan is for illustrative purposes only and should only be used as such by any prospective purchaser.