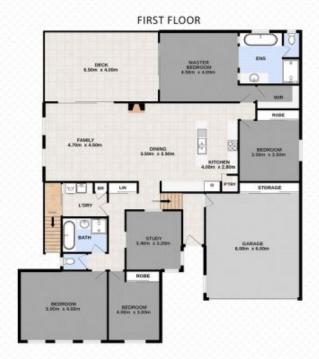

## 12 Neptune Crescent, BRASSALL

4 🗀 2 🚅 2 🕱 977m² 🗓

Total approx floor area 255m² (not including under house storage)

Kirsty Dutney-Jones | 0415 448 020