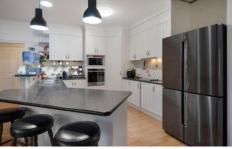

The modern, spacious 5 bedroom home is set on a generous 1007m2 block and is perfect for entertaining with the large, ample kitchen centrally located and flowing seamlessly onto the 3 large living areas and a huge outdoor entertaining area with extended deck and large fully fenced yard. High ceilings throughout the home adds to the feeling of space and the cleverly designed layout lets you take in views of the outdoors from the living areas and the master bedroom, with this room also having private access to the rear deck.