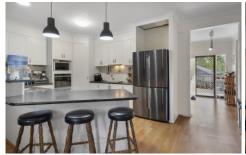

The modern, spacious 5 bedroom home is set on a generous 1007m2 block and is perfect for entertaining with the large, ample kitchen centrally located and flowing seamlessly onto the 3 large living areas and a huge outdoor entertaining area with extended deck and large fully fenced yard. High ceilings throughout the home adds to the feeling of space and the cleverly designed layout lets you take in views of the outdoors from the living areas and the master bedroom, with this room also having private access to the rear deck.