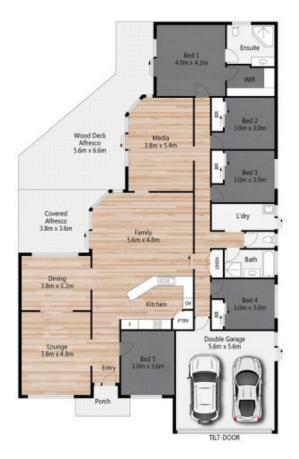

## 7 Vernon Place Edens Landing QLD

Need space for the whole family? This is it!

Set back from the street and backing onto a nature reserve, this stunning home is located in a quiet cul-de-sac and offers privacy and plenty of space for easy family living.

The modern, spacious 5 bedroom home is set on a generous 1007m2 block and is perfect for entertaining with the large, ample kitchen centrally located and flowing seamlessly onto the 3 large living areas and a huge outdoor entertaining area with extended deck and large fully fenced yard. High ceilings throughout the home adds to the feeling of space and the cleverly designed layout lets you take in views of the outdoors from the living areas and the master bedroom, with this room also having private access to the rear deck.

Ideally situated close to shops, schools and transport and with no rear neighbours your ideal lifestyle awaits.

5 🗀 2 📛 2 🖨

Price : \$ 675,000 Building Size : 196 sqm Land Size : 1007 sqm

View: https://www.crownerealestate.com.au/70