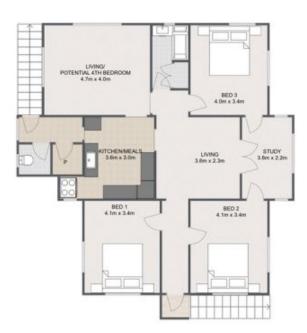

Sitting on an elevated and flood free 715sqm block, this large family home is super solid!

Internally the square meterage is really quite large (see floor plan) and offers three impressive sized bedrooms, two equally impressive living areas, spacious kitchen and bathroom. This large home offers a fantastic opportunity to those looking to renovate to include an ensuited master bedroom.

## 4 Martin Street, Woodend

4 🗸 1 🔓 2 🙈 734m² 🔯

Internal Area: 120m<sup>2</sup> External Area: 96m2 Total Area:

Whilst every attempt has been made to ensure the accuracy of the floor plan contained here, measurements of doors, windows, rooms and any other item are approximate and no responsibility is taken for any error, omission, or misstatement.