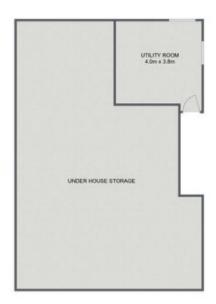

## 4 Martin Street, Woodend

4 🗸 1 🔓 2 🙈 734m² 🔯

Internal Area: 120m<sup>2</sup> External Area: 96m2 Total Area:

Whilst every attempt has been made to ensure the accuracy of the floor plan contained here, measurements of doors, windows, rooms and any other item are approximate and no responsibility is taken for any error, omission, or misstatement.