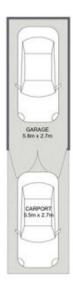

## 4 Martin Street, Woodend

4 🗸 1 🔓 2 🙈 734m² 🔯

Internal Area: 120m<sup>2</sup> External Area: 96m2 Total Area:

Whilst every attempt has been made to ensure the accuracy of the floor plan contained here, measurements of doors, windows, rooms and any other item are approximate and no responsibility is taken for any error, omission, or misstatement.