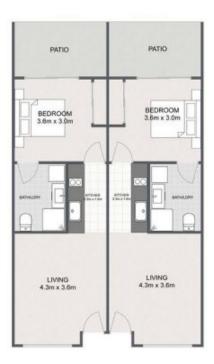

## 56a Moores Pocket Rd, Moores Pocket

2 📇 2 🦺 79m² 🔯

Whilst every attempt has been made to ensure the accuracy of the floor plan contained here, measurements of doors, windows, rooms and any other item are approximate and no responsibility is taken for any error, omission, or misstatement.

This plan is for illustrative purposes only and should only be used as such by any prospective purchaser.