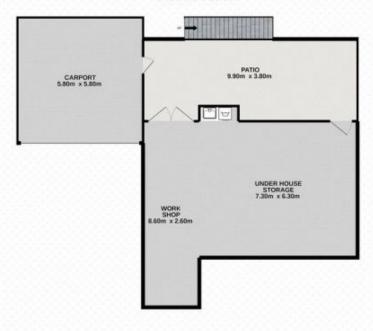

## 42 Margaret Street, SILKSTONE

3 1 2 2 1115m<sup>2</sup>

Total approx floor area 223m² (not including carport and UHS)

Kirsty Dutney-Jones | 0415 448 020

## GROUND FLOOR