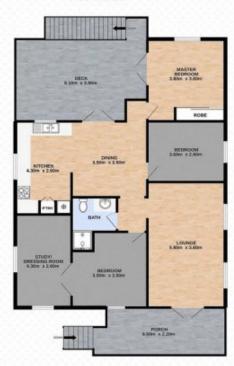

## 42 Margaret Street, SILKSTONE

3 1 2 2 1115m<sup>2</sup>

Total approx floor area 223m² (not including carport and UHS)

Kirsty Dutney-Jones | 0415 448 020

## FIRST FLOOR

Whilst every afternot has been made to ensure the accusacy of the floor plan contained here, measurements of doors, vindows, rooms and any other items are approximate and no responsibility is taken for error, ornisation or mis-statement