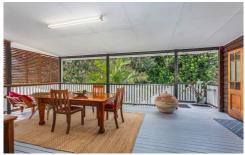

The home offers a lovely flow-through feeling. Upon entry you will find the spacious lounge room complete with ceiling fan and timber look vinyl flooring that runs throughout the home.

3 📭 1 🖺 2 🖨

**Price** : \$ 560,000 **Land Size** : 1115 sqm