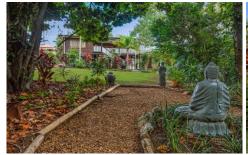

## 42 Margaret Street Silkstone QLD

If you have been searching for a perfectly positioned, beautifully maintained home that is unique with its own style and character then look no further!

The exterior of the home has a somewhat rustic look and sits proudly on a spacious 1115m2 block behind a neat front fence with lush gardens and stunning, majestic trees in the front and back yards. Built in the 1960's this home also has features you would expect with high ceilings, gorgeous stain glass windows and double French doors. The front veranda offers the perfect spot to sit and enjoy the morning sun with a cup of tea.