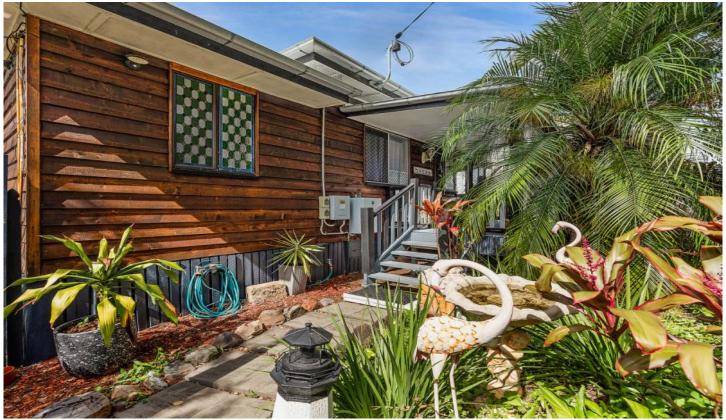

## 42 Margaret Street Silkstone QLD

If you have been searching for a perfectly positioned, beautifully maintained home that is unique with its own style and character then look no further!

The exterior of the home has a somewhat rustic look and sits proudly on a spacious 1115m2 block behind a neat front fence with lush gardens and stunning, majestic trees in the front and back yards. Built in the 1960's this home also has features you would expect with high ceilings, gorgeous stain glass windows and double French doors. The front veranda offers the perfect spot to sit and enjoy the morning sun with a cup of tea.