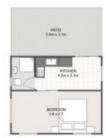

## 629 Coominya Connection Road, Coominya

Internal Area: 111m2

External Area: 72m2 (not including shed spece)

Total Area: 183m<sup>2</sup>

Granny Flat

Whilst every attempt has been made to ensure the accuracy of the floor plan contained here, measurements of doors, windows, rooms and any other item are approximate and no responsibility is taken for any error, omission, or misstatement.

This plan is for illustrative purposes only and should only be used as such by any prospective purchaser.