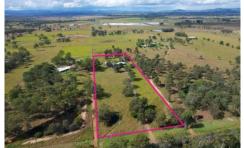

## 629 Coominya Connection Road Coominya QLD

Set on a picturesque and flood free 5.9 acres with stunning mountain views in peaceful Coominya, this property features a charming character home plus a Granny Flat making it an ideal opportunity for extended families.

As you drive up the long driveway you will immediately begin to appreciate the beautiful land, sweeping views and privacy that is on offer.

The land itself is fully fenced around the boundary and boasts four separate paddocks including a cattle yard with cattle crush and a dams. The property holds approx. 50,000L in water tank capacity and offers the added benefit of a bore - no rain, no worries!