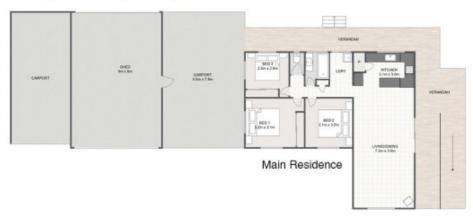

## 629 Coominya Connection Road Coominya QLD

Set on a picturesque and flood free 5.9 acres with stunning mountain views in peaceful Coominya, this property features a charming character home plus a Granny Flat making it an ideal opportunity for extended families.

As you drive up the long driveway you will immediately begin to appreciate the beautiful land, sweeping views and privacy that is on offer.

The land itself is fully fenced around the boundary and boasts four separate paddocks including a cattle yard with cattle crush and a dams. The property holds approx. 50,000L in water tank capacity and offers the added benefit of a bore - no rain, no worries!

The main home of the property features an open plan Kitchen/Living/Dining room complete with air-conditioning

4 🕮 2 🟪 8 🖨

**Price** : \$ 545,000 **Land Size** : 2.4 ha

View: https://www.crownerealestate.com.au/6984