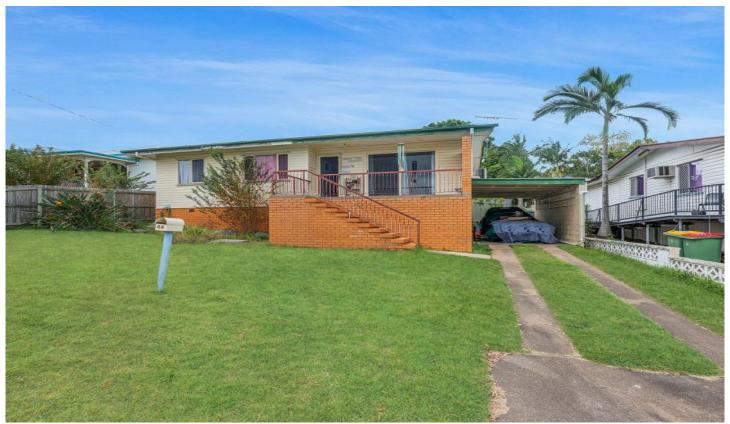

## 64 Samford Road Leichhardt QLD

Situated in an ideal location only minutes from local schools, shops and 5 minutes to Ipswich CBD this compact yet solid brick and chamferboard home is perfectly priced for first home owners or the savvy investor. This home has been partially renovated and is waiting for new owners to come and finish the job to their own taste.

Sitting on a good sized 607m2 block, this property has a spacious and low maintenance yard complete with fencing on 3 sides.

Upon entry you will be impressed with the polished timber hardwood floors that run throughout the home and are in immaculate condition. The large, air conditioned lounge room sits at the front of the home and extends out through double sliding doors to the front veranda. A great place to sit with a coffee and catch the morning sun.