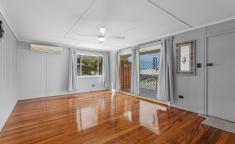

Sitting on a good sized 607m2 block, this property has a spacious and low maintenance yard complete with fencing on 3 sides.

Upon entry you will be impressed with the polished timber hardwood floors that run throughout the home and are in immaculate condition. The large, air conditioned lounge room sits at the front of the home and extends out through double sliding doors to the front veranda. A great place to sit with a coffee and catch the morning sun.