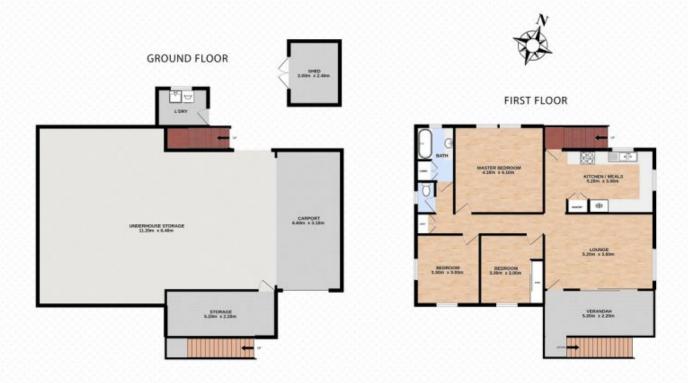

## 64 Samford Road, LEICHHARDT

3 ⊨ 1 🚅 1 窩 607m² 🗓

Total approx floor area 231m2 (not including shed)

Kirsty Dutney-Jones | 0415 448 020

Whilst overy attempt has been made to ensure the accuracy of the floor plan contained here, measurements of doors, windows, norms and any other here are approximate and no responsibility is taken for error, ovination or rise-datement