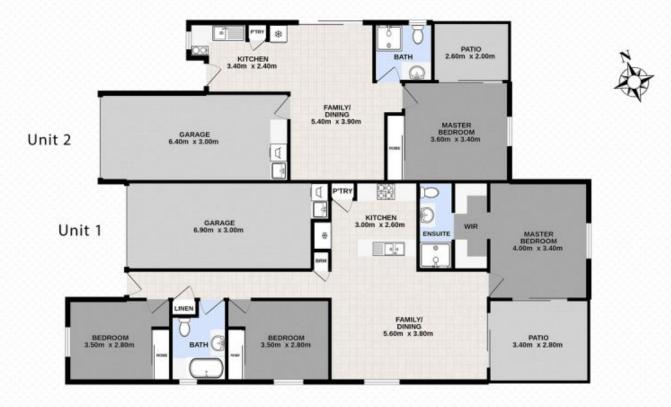

## 1&2/26 Melville Drive Brassall QLD

Don't miss this opportunity to purchase a great investment with two rental incomes or alternatively live in one and rent the other or combine two families in the perfect dual living arrangement.

Located in the most convenient location in the heart of Brassall these units have great street appeal, are situated on a compact 450m2 block so they really feel like a small home.

Unit 1 is the larger unit and boasts three bedrooms, open plan, air conditioned living with a practical kitchen, dining and lounge area that are tiled throughout. The kitchen is a good size with plenty of bench and cupboard space, ceramic cooktop, stainless steel dishwasher and oven. The island bench doubles as a breakfast bar.

The three bedrooms are all carpeted with built in robes and

4 🕮 3 🖺 2 🖨

**Price** : \$ 595,000 **Land Size** : 450 sgm

View: https://www.crownerealestate.com.au/6980

506

Kirsty Dutney Jones 07 3288 8411

Mike Jones 0400 515 422

4 🗀 3 🚅 2 🕱 450m² 🛄

Total approx floor area 197m<sup>2</sup> (including covered external areas)

Kirsty Dutney-Jones | 0415 448 020

Whits every attempt has been made to ensure the accuracy of the floor plan contained here, measurements of doors, windows, norms and any other home are approximate and no responsibility is taken for error, ovision or rise-batteries