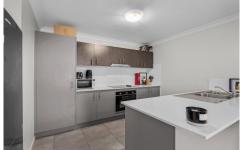

Located in the most convenient location in the heart of Brassall these units have great street appeal, are situated on a compact 450m2 block so they really feel like a small home.

Unit 1 is the larger unit and boasts three bedrooms, open plan, air conditioned living with a practical kitchen, dining and lounge area that are tiled throughout. The kitchen is a good size with plenty of bench and cupboard space, ceramic cooktop, stainless steel dishwasher and oven. The island bench doubles as a breakfast bar.