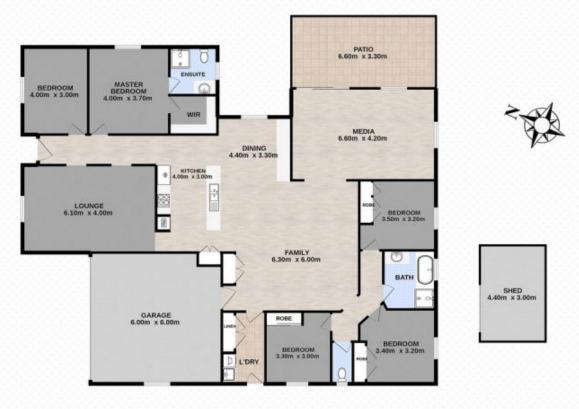

## 1 Regency Grove, FLINDERS VIEW

5 | 2 4 | 2 🖨 | 1612m² 🗔

Total approx floor area 296m2 (not including shed)

Kirsty Dutney-Jones | 0415 448 020

Whits every attempt has been made to ensure the accuracy of the floor plan contained here, measurements of doors, windows, norms and any other home are approximate and no responsibility is taken for error, ovision or mis-datement