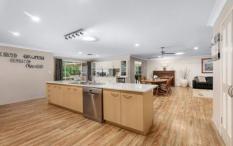

Stepping into the home, you will discover the elegant entry which includes stylish timber look flooring that stretches

5 🗀 2 📛 2 🖨

**Price** : \$ 873,000 **Land Size** : 1612 sqm

View: https://www.crownerealestate.com.au/6970