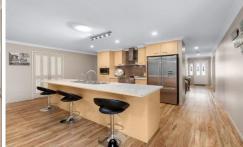

Stepping into the home, you will discover the elegant entry which includes stylish timber look flooring that stretches

5 🗀 2 📛 2 🖨

**Price** : \$ 873,000 **Land Size** : 1612 sqm

View: https://www.crownerealestate.com.au/6970