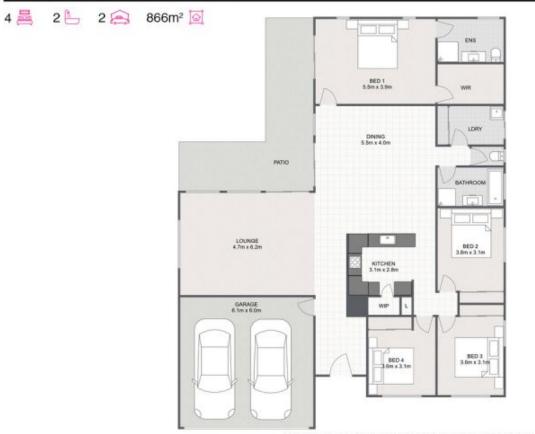

## 4 🛤 2 🚰 2 🚘

| Price     | : \$ 440,000                               |
|-----------|--------------------------------------------|
| Land Size | : 866 sqm                                  |
| View      | : https://www.crownerealestate.com.au/6969 |
|           | 756                                        |
|           |                                            |

## 19 Bertels Street, Laidley

Whilst every attempt has been made to ensure the accuracy of the floor plan contained here, measurements of doors, windows, rooms and any other item are approximate and no responsibility is taken for any error, omission, or misstatement. This plan is for illustrative purposes only and should only be used as such by any prospective purchaser.