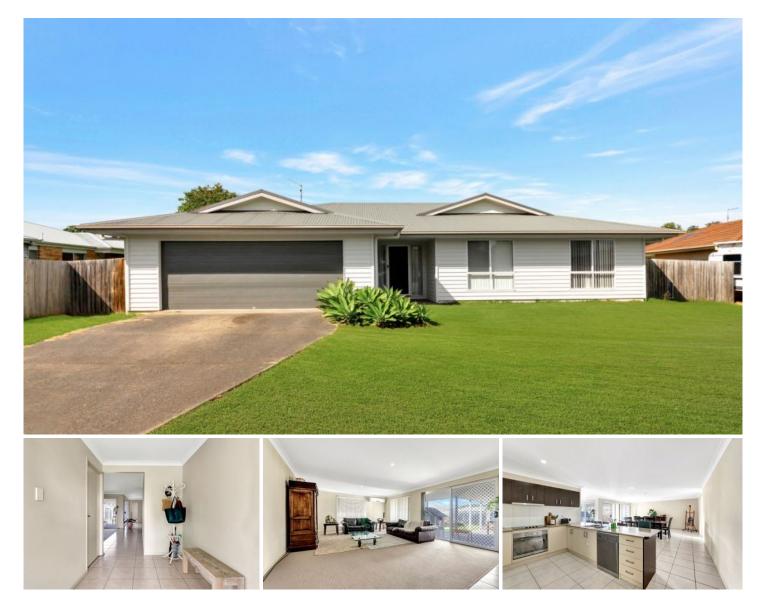

## **19 Bertels Street Laidley QLD**

Whether you're a home owner looking to purchase a modern spacious home or a savvy investor looking for a solid well built-property with long term tenants in place (5years), this property is a must see!

This fantastic modern family home has so much more size and features than your average four-bedroom low set brick home in Laidley.

The spacious air-conditioned open plan living/dining & kitchen features a very stylish kitchen complete with stone benchtops, breakfast bar bench, large walk-in pantry, quality stainless steel dishwasher, wall oven and range hood. Additionally the incredibly expansive living room is ideal for those with large families offering plenty of space for the family to spread out, relax and unwind.