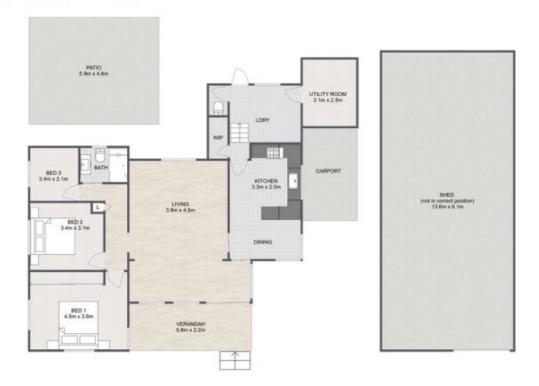

## 10 Burton Street, North Booval

3 🗸 1 占 4 🖳 1,019m² 🔯

Whilst every attempt has been made to ensure the accuracy of the floor plan contained here, measurements of doors, windows, rooms and any other item are approximate and no responsibility is taken for any error, omission, or misstatement.

This plan is for illustrative purposes only and should only be used as such by any prospective purchaser.