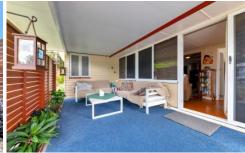

At the front of the home is a spacious yet private front deck, a wonderful place to enjoy a morning cuppa. Through the glass sliding door you make your way through to the sunroom which adjoins both the dining room and living room.