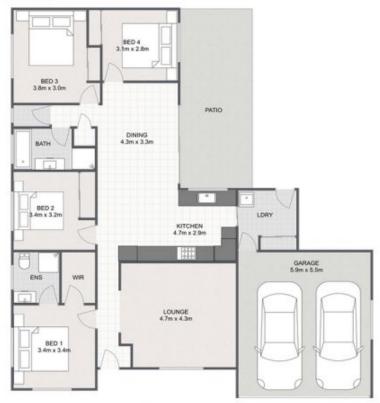

## 16 Ronayne Circle, One Mile

4 🗸 2 🔓 2 😭

646m² 🔄

Whilst every attempt has been made to ensure the accuracy of the floor plan contained here, measurements of doors, windows, rooms and any other item are approximate and no responsibility is taken for any error, omission, or misstatement.

This plan is for illustrative purposes only and should only be used as such by any prospective purchaser.