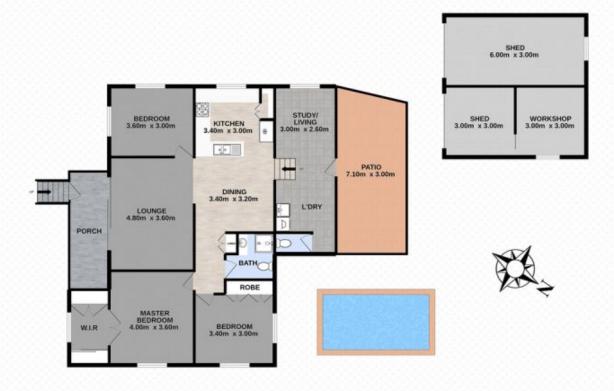

3 📭 1 🖺 1 🗬

Price : \$ 410,000 Building Size : 150 sqm Land Size : 604 sqm

View: https://www.crownerealestate.com.au/69

65712

Corey Athanates 07 3288 8411

William Teys 0401 373 320

3 ⊨ 1 🖨 1 🙈 604m² 🗓

Total approx floor area 150m2 (not including sheds and workshop)