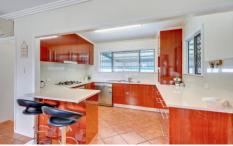

The open plan living & dining rooms is air-conditioned and features a wood burner to keep cosy in those cooler months. The adjoining kitchen is well-equipped and boasts a gas cooktop, stainless steel range-hood, stainless steel