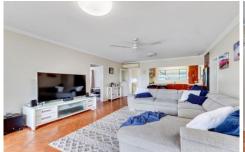

The open plan living & dining rooms is air-conditioned and features a wood burner to keep cosy in those cooler months. The adjoining kitchen is well-equipped and boasts a gas cooktop, stainless steel range-hood, stainless steel