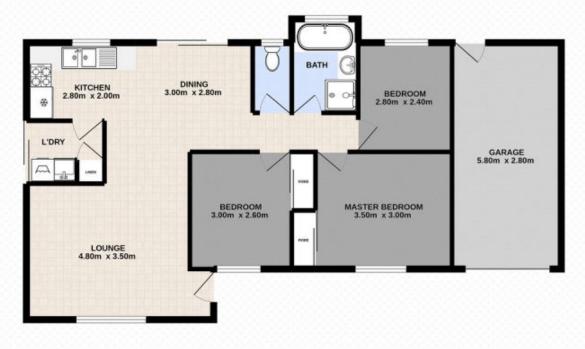

## 7 Colonial Court, RACEVIEW

3 🔚 | 1 🚅 | 1 🕱 | 600m² 🛄

Total approx floor area 94m<sup>2</sup> (including covered external areas)

X.

White overy alternyt has been made to ensure the accuracy of the floor plan contained here, measurements of doors, windows, soms and any other items are approximate and no responsibility is taken for exor, omission or mis-statement. This plan is for illustrative purposes only and should only be used as such by any prospective purchaser. The services systems and appliances about have not been tested and no guarantee as to their operability or efficiency can be given.