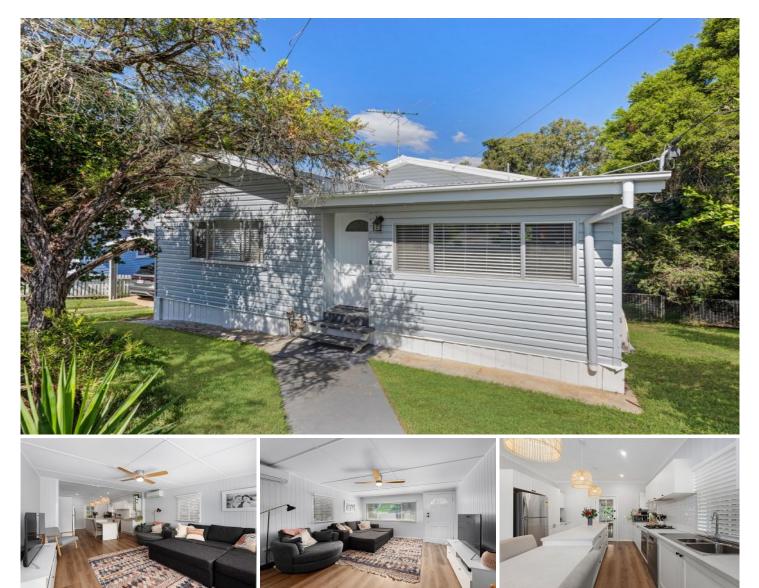

## 11 Pryde Street WOODEND QLD

Perfectly positioned in the prestigious suburb of Woodend you will find this gorgeous property to call home. This home has had extensive renovations completed with quality fixtures. All you need to do is move in and enjoy all this property has to offer.

As you step through the front door you will be impressed with the relaxed coastal feel of the home. Painted in a stunning grey and white colour palette with oak coloured laminate timber look flooring. The large open plan living room has been fitted with A/C and ceiling fans/ lights all remote controlled so you can relax with the touch of a button. White timber look blinds fitted to all windows complement the décor of the home.

From the living room you will absolutely love the kitchen! Beautiful galley style enhanced with pendant and downlighting, loads of storage, stunning benchtops and lots