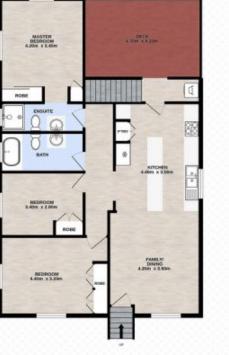

## 11 Pryde Street, WOODEND

3 🍋 2 🚅 2 🚔 1113m² 🛄

Total approx floor area 130m<sup>2</sup> (first floor and office only)

GROUND FLOOR

Whilst every afternot has been made to ensure the accuracy of the foor pi This plan is for illustrative purposes only and should only be used as such

measurements of doors, windows, nooms and any other items are approximate and no responsibility is laken for error, omission or mis-statement, purchaser. The services systems and appliances shown have not been tested and no guarantee as to their operability or efficiency can be given.