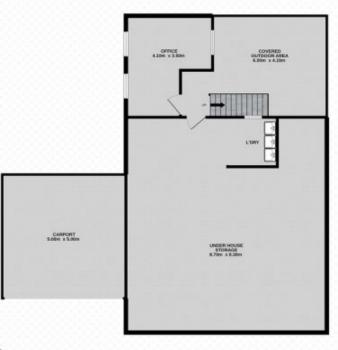

## 11 Pryde Street, WOODEND

3 🍋 2 🚅 2 🚔 1113m² 🛄

Total approx floor area 130m<sup>2</sup> (first floor and office only)

GROUND FLOOR

Whilst every afternot has been made to ensure the accuracy of the foor pi This plan is for illustrative purposes only and should only be used as such

measurements of doors, windows, nooms and any other items are approximate and no responsibility is laken for error, omission or mis-statement, purchaser. The services systems and appliances shown have not been tested and no guarantee as to their operability or efficiency can be given.