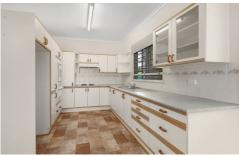

## Features of the home are:

- ? 2 large living areas including a spacious lounge room with ceiling fan and air conditioning and built in front veranda complete with study nook as well.
- ? Walk through dining area
- ? Great sized kitchen has stove and wall oven with plenty of bench and cupboard space
- ? Three great sized bedrooms in total. All have carpet and