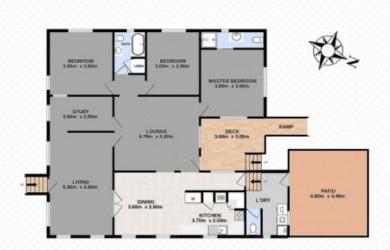

## Features of the home are:

- ? 2 large living areas including a spacious lounge room with ceiling fan and air conditioning and built in front veranda complete with study nook as well.
- ? Walk through dining area
- ? Great sized kitchen has stove and wall oven with plenty of bench and cupboard space
- ? Three great sized bedrooms in total. All have carpet and

## 29 Cafferky Street, ONE MILE

3 = 2 = 6 🖨 1012m² 🛄

Total approx floor area 182m² (not including sheds)

Kirsty Dutney-Jones | 0415 448 020

Whilst overy attempt has been made to ensure the accuracy of the floor plan contained here, measurements of doors, windows, rooms and any other items are approximate and no responsibility is taken for error, or issue or measurements of doors, windows, rooms and any other items are approximate and no responsibility is taken for error, or issue or in-statement.