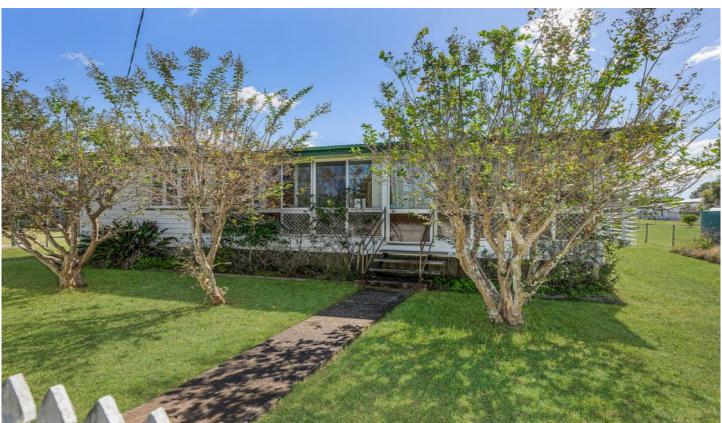

## 29 Cafferky Street One Mile QLD

As far as real estate goes this home has great character, is situated in a quiet location with a huge 1012m2 fully fenced yard, side access and 2 amazing sheds that can accommodate up to 6 cars!

## Features of the home are:

- ? 2 large living areas including a spacious lounge room with ceiling fan and air conditioning and built in front veranda complete with study nook as well.
- ? Walk through dining area
- ? Great sized kitchen has stove and wall oven with plenty of bench and cupboard space
- ? Three great sized bedrooms in total. All have carpet and