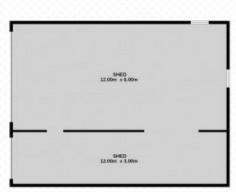

## 29 Cafferky Street One Mile QLD

As far as real estate goes this home has great character, is situated in a quiet location with a huge 1012m2 fully fenced yard, side access and 2 amazing sheds that can accommodate up to 6 cars!

## 29 Cafferky Street, ONE MILE

3 = 2 = 6 🖨 1012m² 🛄

Total approx floor area 182m² (not including sheds)

Kirsty Dutney-Jones | 0415 448 020

Whilst overy attempt has been made to ensure the accuracy of the floor plan contained here, measurements of doors, windows, rooms and any other items are approximate and no responsibility is taken for error, or issue or measurements of doors, windows, rooms and any other items are approximate and no responsibility is taken for error, or issue or in-statement.