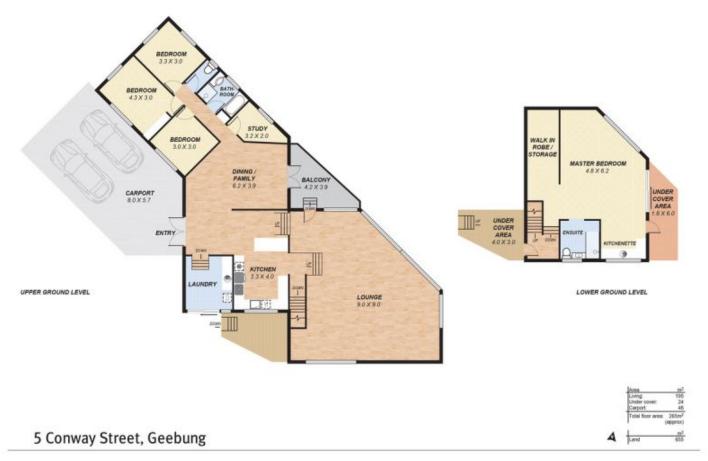

This four level home is set on a 655 square metre block. Stepping into the home from the 4 vehicle carport you will find a renovated kitchen with heaps of cupboard and bench

4 🕮 2 📛 4 🖨

**Price** : \$ 900,000 **Land Size** : 655 sqm