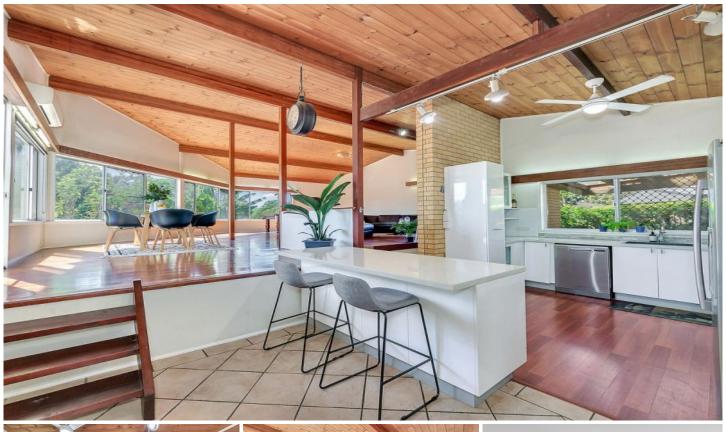

This four level home is set on a 655 square metre block. Stepping into the home from the 4 vehicle carport you will find a renovated kitchen with heaps of cupboard and bench

4 🕮 2 📛 4 🖨

**Price** : \$ 900,000 **Land Size** : 655 sqm