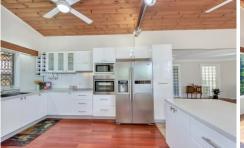

This four level home is set on a 655 square metre block. Stepping into the home from the 4 vehicle carport you will find a renovated kitchen with heaps of cupboard and bench

4 🕮 2 📛 4 🖨

**Price** : \$ 900,000 **Land Size** : 655 sqm