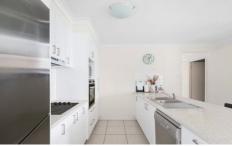

Utilizing a neutral colour scheme and an open plan design, this home is certainly pleasing to the eye. The modern kitchen is an excellent size, featuring a dishwasher, electric oven, and stovetop. For your more casual meals you can make use of the large breakfast bar, and storage galore can be found in the multitude of cupboards.