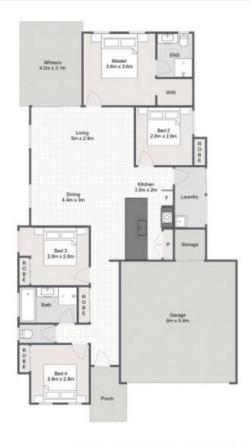

## 24 Littleford Street, Bundamba

4 昌 2 🔓 2 🙈

 Internal Area:
 157m²

 External Area:
 13m²

 Total Area:
 170m²

Whilst every attempt has been made to ensure the accuracy of the floor plan contained here, measurements of doors, windows, rooms and any other item are approximate and no responsibility is taken for any error, omission, or misstatement.

This plan is for illustrative purposes only and should only be used as such by any prospective purchaser.