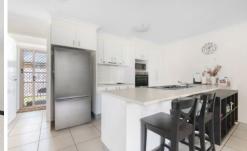

Utilizing a neutral colour scheme and an open plan design, this home is certainly pleasing to the eye. The modern kitchen is an excellent size, featuring a dishwasher, electric oven, and stovetop. For your more casual meals you can make use of the large breakfast bar, and storage galore can be found in the multitude of cupboards.