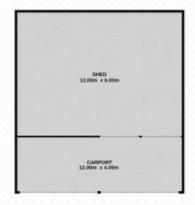

## 25 Vince Road, KENSINGTON GROVE

4 1 2 4 8 6 4914m²

Total approx floor area 258m2 (not including shed and carport)

Corey Athanates | 0413 992 959

Whilst overy attempt has been made to ensure the accuracy of the floor plan contained here, measurements of doors, windows, norms and any other here are approximate and no responsibility is taken for error, ovination or nin-datement