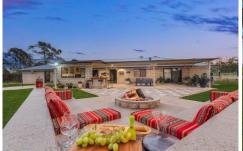

Entering the home, you are greeted with a modern and neutral colour pallet with plenty of lighting, windows and doors to let in cool breezes in, ceiling fans throughout and Daikin ducted A/C. Walking through the front entry you will immediately come to the large and separate media room before stepping into the open plan kitchen, dining & lounge area. All these fantastic areas are large enough for the