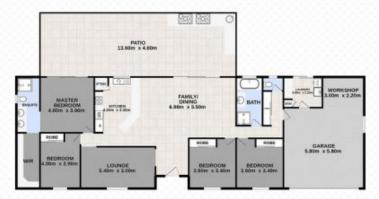

## 25 Vince Road, KENSINGTON GROVE

4 1 2 4 8 6 4914m²

Total approx floor area 258m2 (not including shed and carport)

Corey Athanates | 0413 992 959

Whilst overy attempt has been made to ensure the accuracy of the floor plan contained here, measurements of doors, windows, norms and any other here are approximate and no responsibility is taken for error, ovination or nin-datement