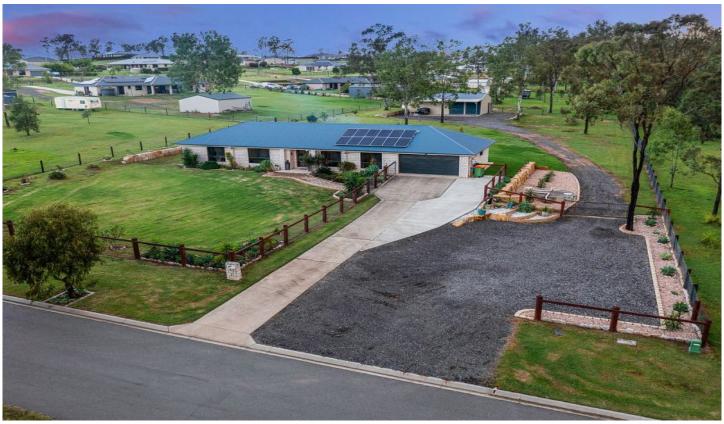

## 25 Vince Road Kensington Grove QLD

This spectacular 4-bedroom family home is absolutely loaded with extras, and if you're an entertainer this is the one for you!

The home itself is situated on a fully fenced and flood free 4,914sqm block and offers mountain and pastoral views. Located at the end of a quiet street with very limited neighbours and the adjoining blocks are unlikely to ever be built out.

Entering the home, you are greeted with a modern and neutral colour pallet with plenty of lighting, windows and doors to let in cool breezes in, ceiling fans throughout and Daikin ducted A/C. Walking through the front entry you will immediately come to the large and separate media room before stepping into the open plan kitchen, dining & lounge area. All these fantastic areas are large enough for the