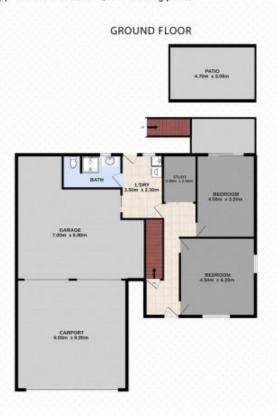

## 40 Cemetery Road, EASTERN HEIGHTS

Danni Rasmussen | 0400 007 805

5 🔚 2 🚽 4 🕱 817m² 🛄

Total approx floor area 280m<sup>2</sup> (not including patio)

X

While every altempt has been made to ensure the accuracy of the floor plan contained here, measurements of doors, vindovs, soons and any other items are approximate and no responsibility is taken for exor, ornisison or mis-statement. This plan is for illustrative purposes only and should only be used as such by any prospective purchaser. The services systems and appliances shown have not been tested and no guarantee as to their operability or efficiency can be given.