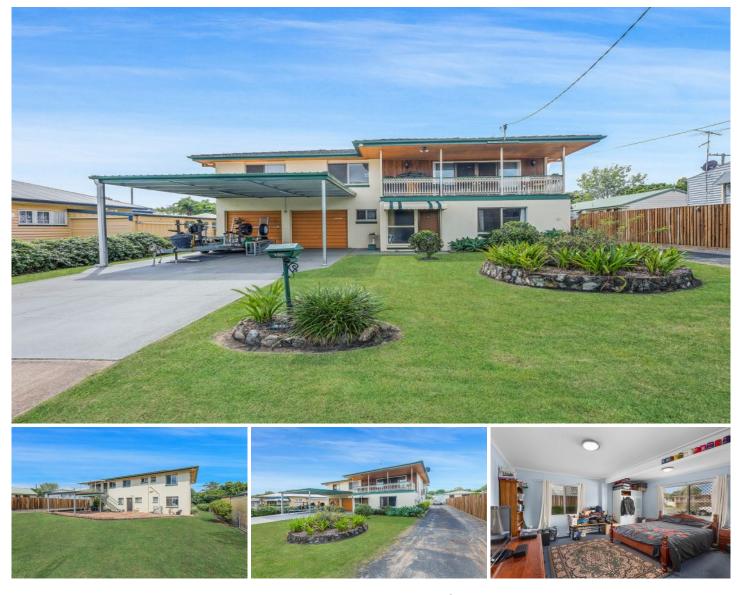

## 40 Cemetery Road Eastern Heights QLD

Welcome to 40 Cemetery Rd. Here you will find all you need for your growing family; this large home is located in the popular and desirable suburb of Eastern Heights.

5 Bedrooms or 4 bedrooms and a large downstairs family room

1 Study

2 Bathrooms

Large Kitchen and Separate dining area with access to the back veranda

Sizeable lounge room with access to the front veranda Double lock up garage this will fit 3 cars or 2 with a large workshop space.

Double Carport

5 KW Solar System

Under covered outdoor entertainment area

817m2 Flood Free Block with rear yard access.

## 5 🛤 2 🚰 4 🚘

| Price     | : \$ 572,000                               |
|-----------|--------------------------------------------|
| Land Size | : 817 sqm                                  |
| View      | : https://www.crownerealestate.com.au/6947 |
|           | 035                                        |
|           |                                            |