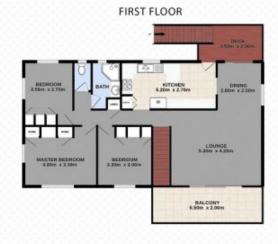

## 40 Cemetery Road, EASTERN HEIGHTS

Danni Rasmussen | 0400 007 805

5 🔚 2 🚽 4 🕱 817m² 🛄

Total approx floor area 280m<sup>2</sup> (not including patio)

X

While every altempt has been made to ensure the accuracy of the floor plan contained here, measurements of doors, vindovs, soons and any other items are approximate and no responsibility is taken for exor, ornisison or mis-statement. This plan is for illustrative purposes only and should only be used as such by any prospective purchaser. The services systems and appliances shown have not been tested and no guarantee as to their operability or efficiency can be given.