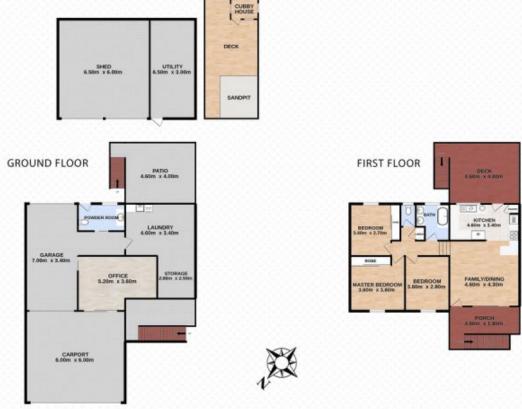

## 13 Boundary Street, MOORES POCKET

3 ⊨ 1 🚅 | 5 🙈 | 610m² 🗓

Total approx floor area 290m² (not including shed or kids play area)

Kirsty Dutney-Jones | 0415 448 020

Whits every attempt has been made to ensure the accuracy of the floor plan contained here, measurements of doors, windows, norms and any other home are approximate and no responsibility is taken for error, ovision or nin-datement