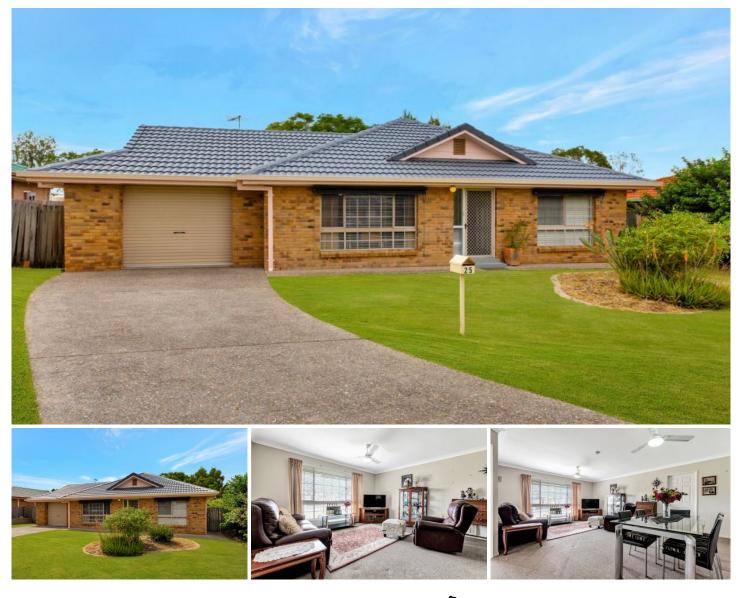

## 25 Bernadette Crescent Rosewood QLD

Situated on a fully fenced, landscaped and level 668sqm block in a quiet street, this immaculately presented lowset 3 bedroom home is BIG on value! This home offers you the chance for a lifestyle change and is perfect for those of you that are sick of the hustle and bustle of city life. Here is the opportunity you've been looking for so be quick to come and get a taste of what country living with all the city conveniences would be like for you and your family.

Upon entry of the home, you will be immediately impressed by just how spacious this home truly is. The property offer two separate living areas which is ideal for the growing family. The formal living and dining is located at the front of the home and features ceilings and carpet flooring. The air-conditioned open plan kitchen living and casual dining is located at the rear of the home.