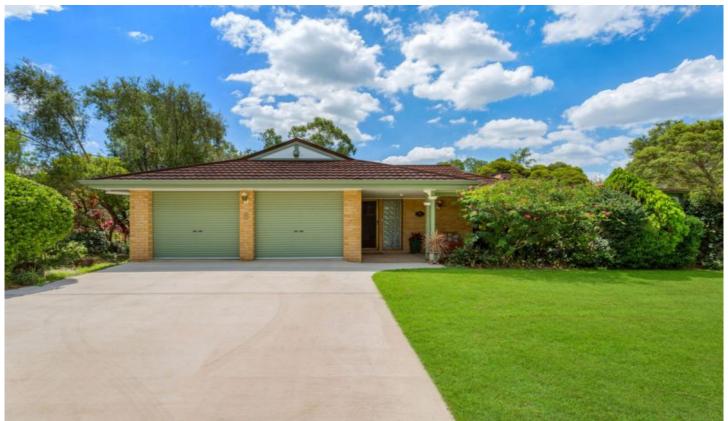

## 8 Equestrian Drive Yamanto QLD

- ? Large Flat Block 1481m2
- ? Walking distance to local Amberley State School
- ? Covered walkway from front door to rear entertaining space
- ? 2 garden sheds 2mx3m
- ? Powered Fern house
- ? Gas connection in BBQ area
- ? Wine cellar in garage

If you're after a home that warms the heart and has more to offer, then its first look8 equestrian drive is your answer. This home named Takkanna which is an Aboriginal story of a bird that brings the secret of fire to everyone to keep them warm. Like that story this property will bring a warm feeling to your heart as its not a house rather a home for you to raise your family like the previous owners have over