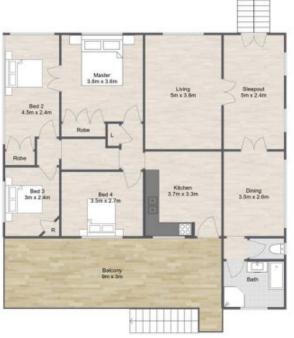

## 1 Elliott Street, Silkstone

4 📇 1 🤚 2 🙉 809m² 🔯

Indoor living area: 125m<sup>2</sup> Outdoor living area: 29m<sup>2</sup>

Whilst every attempt has been made to ensure the accuracy of the floor plan contained here, measurements of doors, windows, rooms and any other item are approximate and no responsibility is taken for any error, omission, or misstatement.

This plan is for illustrative purposes only and should only be used as such by any prospective purchaser.