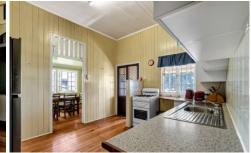

## Property features sure to impress:

The oversized living room boasts soaring ceilings, VJ walls and beautiful breezeways along with honey-coloured hardwood floors and French doors that lead you through to the adjoining sleep out.