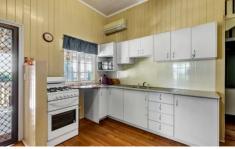

## Property features sure to impress:

The oversized living room boasts soaring ceilings, VJ walls and beautiful breezeways along with honey-coloured hardwood floors and French doors that lead you through to the adjoining sleep out.