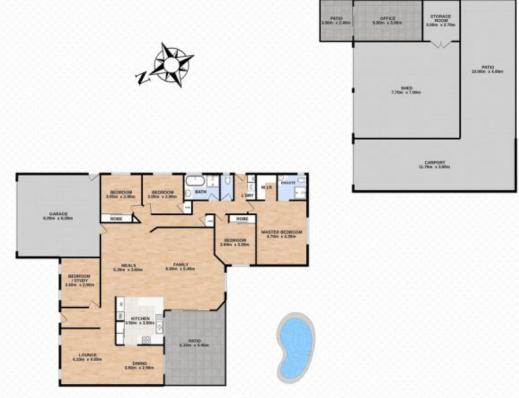

## 6 Bentley Drive, REGENCY DOWNS

5 🔚 2 🚽 6 🕱 6001m² 🛄

Total approx floor area 340m<sup>2</sup> (not including carport or shed)

White every attempt has been made to ensure the accuracy of the floor pan contained here, measurements of doors, windows, norms and any other here are approximate and no responsibility is taken for enco, omission or mis-battement. This plan is for illustrative purposes only and should only be used as such by any prospective purchaser. The services systems and appliances shown have not been tested and no guarantee as to free operability or efficiency can be given.