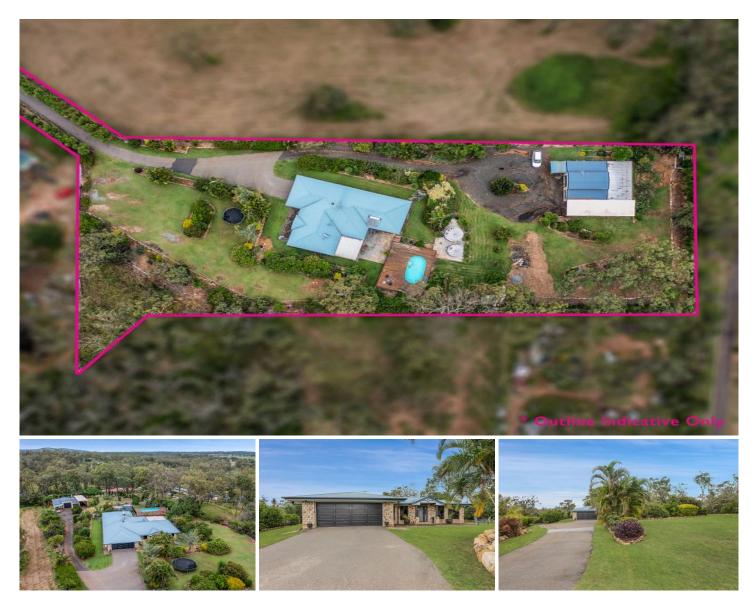

## 6 Bentley Drive Regency Downs QLD

This solid four bedroom plus study is located in the currently booming area of Regency Downs and is sure to impress not only with its perfect presentation but also the private lifestyle it offers its new owners.

The home sits proudly on a fully fenced 6001 square metre block and sits next door to a large parcel of vacant land.

Once approaching the home you will notice that the bitumen driveway is lined with yuccas and to enter the grounds is via a solar panelled gate. Once entering you will find landscaped gardens surrounding the home and beautiful grassed areas where kids and pets have plenty of area to play.

Entering the home you will see the formal entrance takes you to a large entertaining area, and adjacent is the office

| Price     | : \$ 670,000                                      |
|-----------|---------------------------------------------------|
| Land Size | : 6001 sqm                                        |
| View      | : https://www.crownerealestate.com.au/6940<br>346 |
|           | 540                                               |