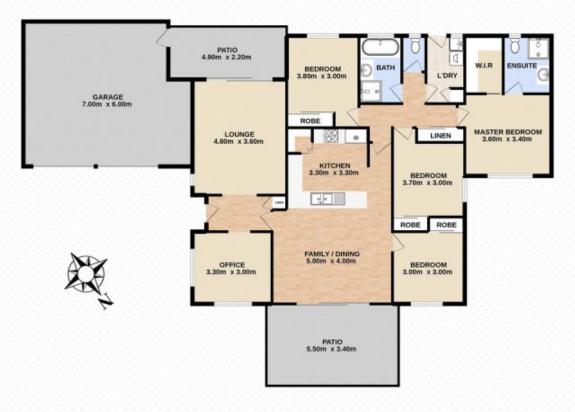

## 88 Willowtree Drive, FLINDERS VIEW

4 🍋 2 🚽 2 🕱 811m² 🛄

Total approx floor area 227m<sup>2</sup> (including covered external areas)

White overy alternyt has been made to ensure the accuracy of the floor plan contained here, measurements of doors, windows, norms and any other items are approximate and no responsibility is taken for exerc omission or mis-statement. This plan is for illustrative purposes only and should only be used as such by any prospective purchaser. The services systems and appliances shown have not been tested and no guarantee as to their operability or efficiency can be given.