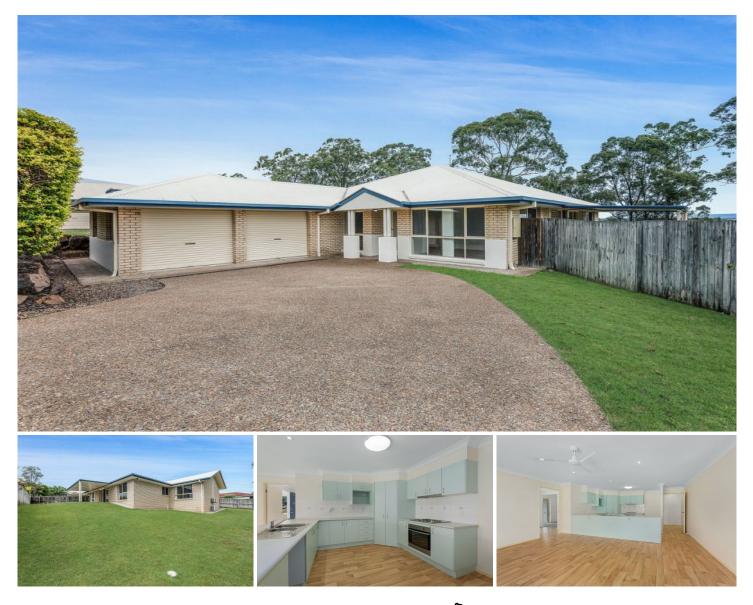

## 88 Willowtree Drive Flinders View QLD

If you would like your family to enjoy a tranquil and comfortable lifestyle, this stunning residence blends both relaxed indoor/outdoor living and is located in a quiet pocket, making this the perfect family home.

Sitting high, in an elevated position, with magnificent views to the mountains, on a low maintenance and fully fenced 811m2 block, you are sure to be impressed with the home's stylish presentation, quality and features.

Situated in the highly regarded suburb of Flinders View, and surrounded by other quality homes, this home has been freshly painted inside and is ready to welcome new owners.

As you enter the home, you'll be immediately impressed with the spacious lounge room. Complete with