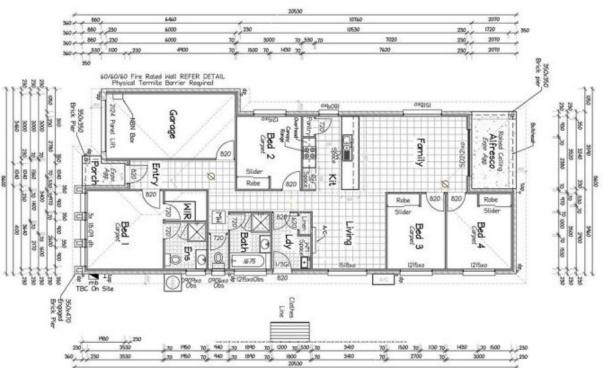

## 22 Ada Street Leichhardt QLD

A RED-HOT BUY in a quiet neighbourhood in one of the lpswich's best growth areas, close to schools, local shops and major shopping centres only minutes' drive from the lpswich CBD.

Currently tenanted and returning \$360 per week until 2/08/2022 makes this excellent value.

This fantastic home is modern in design and offers plenty of extras and quality fixtures, loads of living space, air-conditioned comfort and ceiling fans throughout. All these great extras are exactly what you would expect to get from a home that is only 7 years young!

There is 4 bedrooms, 3 with built-ins and the master includes a deluxe ensuite and walk-in robe. Both bathrooms are complete with stone bench tops and the

4 🕒 2 📛 1 🖨

**Price** : \$ 441,500 **Land Size** : 311 sqm