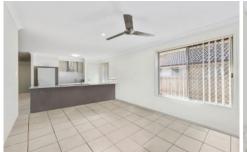

Currently tenanted and returning \$360 per week until 2/08/2022 makes this excellent value.

This fantastic home is modern in design and offers plenty of extras and quality fixtures, loads of living space, air-conditioned comfort and ceiling fans throughout. All these great extras are exactly what you would expect to get from a home that is only 7 years young!

There is 4 bedrooms, 3 with built-ins and the master includes a deluxe ensuite and walk-in robe. Both bathrooms are complete with stone bench tops and the

4 🕒 2 📛 1 🖨

**Price** : \$ 441,500 **Land Size** : 311 sqm