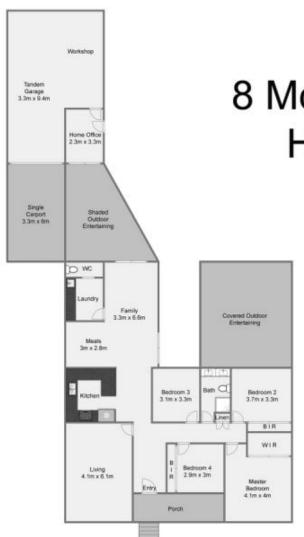

Offering 4 generously size bedrooms, the current owners have filled this home with the love of three generations and comfortably accommodate everyone at family gatherings. Each bedroom offers built-in wardrobes, master with WIR, and each of the rooms are large enough to accommodate a double bed at a minimum. The family bathroom is cleverly laid out and offers thoughtful storage solutions to the large family. The entry way of the house, is wide and expansive entering in from a covered front porch which is entered

4 🚐 1 🟪 3 🚍

**Price** : \$ 550,000 **Land Size** : 751 sqm

View: https://www.crownerealestate.com.au/6935

849

Diann Platt 0407 673 756

8 McLeish Street Harristown

This plan is a simple schematic representation of the property.

Whilst all care is taken. it should only be considered as an artist impression.