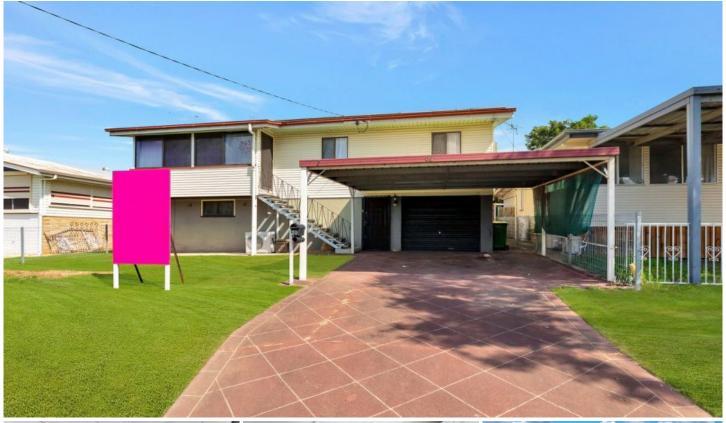

## 28 Perry Street Churchill QLD

- ? Three good sized bedrooms with robes.
- ? Spacious bathroom plus separate toilet.
- ? Open plan lounge/dining with new paint
- ? Solar Power + Solar Hot water with Electric back up
- ? Internal staircase for easy access.
- ? Open plan rumpus room area downstairs with kitchen
- ? Single lock up garage plus workshop.
- ? 540sqm allotment.
- ? Large workshop/shed to back yard.

3 🚐 1 🔓 3 🗬

**Price** : \$ 402,000 **Land Size** : 540 sqm

View: https://www.crownerealestate.com.au/6934

982

William Teys 0401 373 320