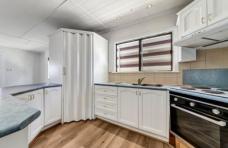

## 28 Perry Street Churchill QLD

- ? Three good sized bedrooms with robes.
- ? Spacious bathroom plus separate toilet.
- ? Open plan lounge/dining with new paint
- ? Solar Power + Solar Hot water with Electric back up
- ? Internal staircase for easy access.
- ? Open plan rumpus room area downstairs with kitchen
- ? Single lock up garage plus workshop.
- ? 540sqm allotment.
- ? Large workshop/shed to back yard.