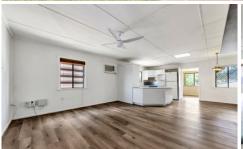

## 28 Perry Street Churchill QLD

- ? Three good sized bedrooms with robes.
- ? Spacious bathroom plus separate toilet.
- ? Open plan lounge/dining with new paint
- ? Solar Power + Solar Hot water with Electric back up
- ? Internal staircase for easy access.
- ? Open plan rumpus room area downstairs with kitchen
- ? Single lock up garage plus workshop.
- ? 540sqm allotment.
- ? Large workshop/shed to back yard.