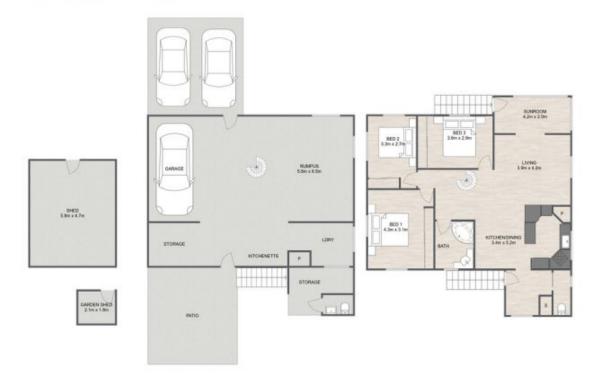

## 28 Perry Street, Churchill

544m² 🔯

Whilst every attempt has been made to ensure the accuracy of the floor plan contained here, measurements of doors, windows, rooms and any other item are approximate and no responsibility is taken for any error, omission, or misstatement.

This plan is for illustrative purposes only and should only be used as such by any prospective purchaser.