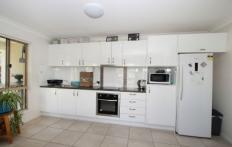

## Unit 1

Features 3 good-sized bedrooms, master features a WIR, ensuite and reverse cycle air-conditioning, remaining bedrooms all with built-ins. The unit features a modern

5 🗀 3 🟪 2 🖨

**Price** : \$ 600,000 **Land Size** : 520 sqm