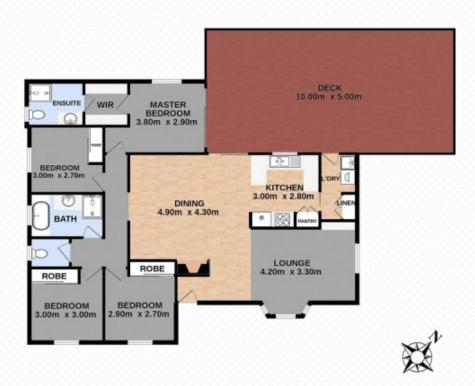

## 67 Beeston Drive, FERNVALE

4 1 2 4 4 6 4010m²

Total approx floor area 175m2 (not including shed)

Kay Sinclair | 0417 607 287

Whits every attempt has been made to ensure the accuracy of the floor plan contained here, measurements of doors, windows, norms and any other home are approximate and no responsibility is taken for error, ovision or rise-batteries