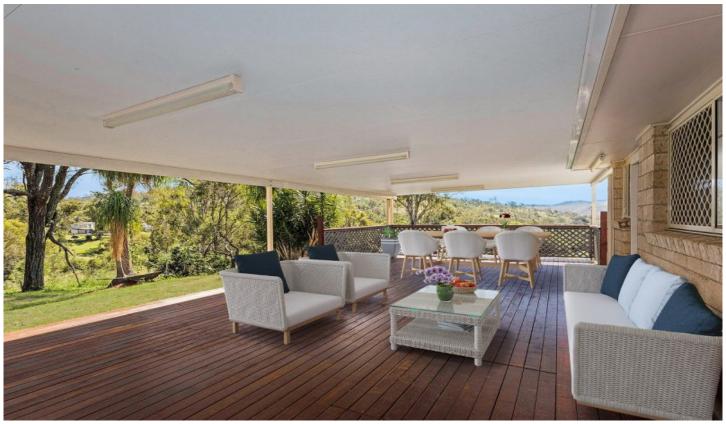

Once inside you will find a freshly carpeted air conditioned lounge area. This great space flows through to the kitchen which is adjacent the dining/family room which has its own fireplace, for ease of living both the kitchen and living area