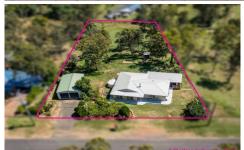

## 67 Beeston Drive Fernvale QLD

This spacious home sits proudly on a huge 4010 square metre block in one of Fernvale's quietest streets and offers a relaxed environment for you and family to enjoy life.

The location of this four bedroom home is perfect as it is placed in an elevated street and only a short distance away from the facilities in Fernvale - doctors, medical and cafes.

As you arrive at the home you will immediately note the home has an ultra appealing street presence and the block has an extra wide street frontage to enable easy access for the boats or vans.