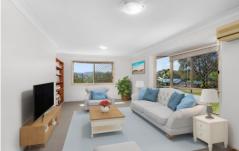

Once inside you will find a freshly carpeted air conditioned lounge area. This great space flows through to the kitchen which is adjacent the dining/family room which has its own fireplace, for ease of living both the kitchen and living area